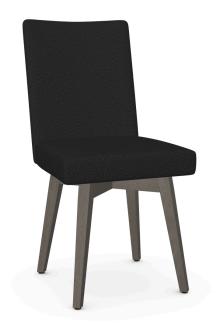

## **Details and Dimensions**

Material: Upholstered seat and backrest with solid wood base (birch)

The WENDY chair energizes your space and gives your home a fresh look, while adding a touch of warmth with its beautiful solid wood base. The well padded seat and high back provide comfort and stability to enjoy the moments spent around the table. The WENDY is a chair that will fit perfectly in your dining room, no matter its style!

- Solid wood legs made of responsibly harvested birch
- Weight capacity: tested for up to 300 lbs
- Made in Canada
- 1 year limited residential warranty on wood and upholstered components

## **Dimensions**

| HEIGHT      | 36 7/8" |
|-------------|---------|
| WIDTH       | 18 3/8" |
| DEPTH       | 21 7/8" |
| SEAT HEIGHT | 18 7/8" |