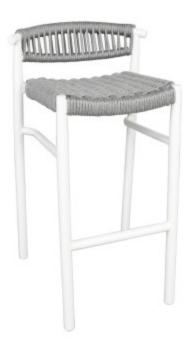

## **CABANACOAST**

Product No: 90043-PW Name: Breezeway Bar Stool

**Collection:** Breezeway Dining,

**Breezeway** 

Material: SOL Rope™

Weight: 12 lbs

**Dimensions:** 19.5"W x 20"D x 37.2"H**SW:** 16" | **SD:** 16.4" | **SH:** 30"

**Detail:** Intricately woven with SOL Rope<sup>™</sup> on a curved, aluminum back, the Breezeway collection embodies an open design concept, allowing way for the passage of a refreshing breeze to cool things off in the summer's heat. Breezeway features a neutral color palette, showcasing Pewter SOL Rope<sup>™</sup> on a Tiger Drylac® White aluminum frame or Mercury SOL Rope<sup>™</sup> on a Sherwin-Williams® Black aluminum frame. Deep seating and dining variations are available for this stunning collection. Group photo shows cushions in 986-92 Home Denim and pillows shown in 40433 Cast Silver. **Stackable**.