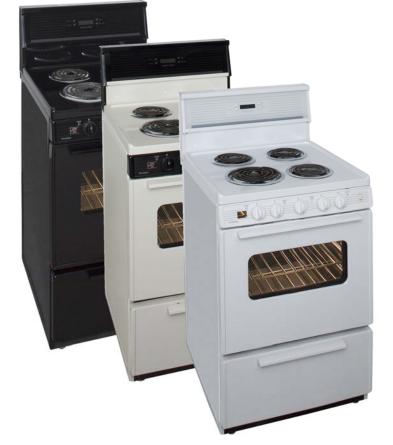

24 Inch Electric Range

Models:

- ECK240OP White
- ECK240TP Biscuit
- ECK240BP-Black

## Benefits & Features

- One 8 Inch Element (2100w)
  Three 6 Inch Elements (1250w)
- Lifetime Warranty On Top Burner Elements
- 10 Inch Tempered Glass Backguard with Electronic Clock/Timer
- Windowed Oven Door with Interior Oven Light
- Oven and Surface Signal Light
- Lift Up Top With Support Rod
- Low 150 Degree Thermostat Setting
- Our coils meet the new UL 858 regulations
- Two Heavy-Duty Oven Racks With Four Adjustable Positions
- Waist high variable broiler, Closed Door Broiling
- Full Width Storage Drawer
- 24" W, 46" H, 26" D
- Shipping Weight 165 Pounds
- Amps: 36.67
- Leg Levelers
- Anti-Tip Bracket
- Crafted With Pride and <u>MADE IN AMERICA</u>