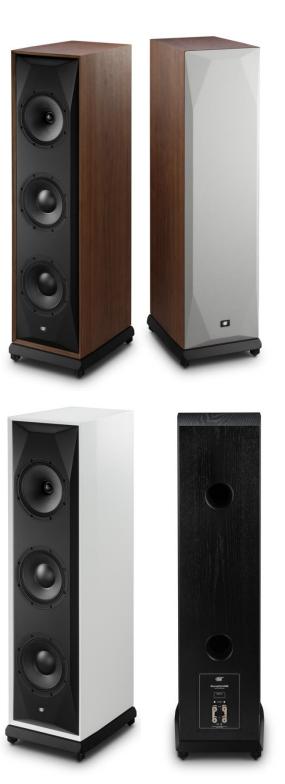

## **SourcePoint 888**

Available in Black, Walnut, or White Finish

## SourcePoint 888

The SourcePoint 888 has been meticulously engineered from the ground up with our no compromise approach to high end audio. Developed through extensive research and development, the SourcePoint 888 introduces a revolutionary 3-way design incorporating two newly developed 8-inch woofers alongside the refined concentric driver configuration.

| Frequency Range:          | 32Hz-30kHz                          |
|---------------------------|-------------------------------------|
| Nominal Impedance:        | 6 Ohms, 4.5 Ohms minimum            |
| Sensitivity:              | 87dB/2.83V/1m                       |
| Crossover Frequency:      | 130, 1.6kHz                         |
| Max Power Input:          | 200W                                |
| Tweeter:                  | 1.25" wide roll soft dome           |
| Midrange:                 | 8" wide roll soft dome              |
| Woofer:                   | 2 x 8" Paper-pulp Cone              |
| System Configuration:     | 3-way vented box, concentric driver |
| Cabinet Finish:           | Black Ash, Walnut, & White          |
| Binding Posts:            | 5-way                               |
| Dimensions With Grill:    | 42.1" x 16.7" x 12.6"               |
| Dimensions Without Grill: | 42.1" x 16.1" x 12.6"               |
| Weight:                   | 96.2lbs                             |