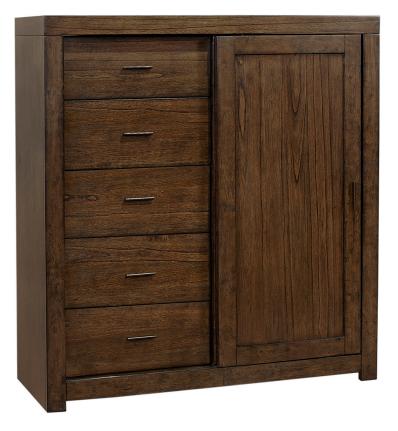

## **SLIDING DOOR CHEST**

Modern Loft Collection

## + PRODUCT SPECS

|                | Î        |                     |            |            |                     |           | Ċ                   |  |
|----------------|----------|---------------------|------------|------------|---------------------|-----------|---------------------|--|
| Collection     | Category | Style               | * Color    | * Finish   | ** Wood Species     | ** Veneer | Hardware            |  |
| Modern<br>Loft | Bedroom  | Modern/contemporary | Brown/Dark | Brownstone | Select<br>Hardwoods | Mindi     | Aged Bronze<br>Pull |  |

\*\* For certain components, aspenhome uses certain construction materials when needed such as engineered wood to increase ease of use, safety, and value.

|             |                    |            | Product Dims (in) |    |    | Carton Dims (in) |    |    |       |     |
|-------------|--------------------|------------|-------------------|----|----|------------------|----|----|-------|-----|
| Sku         | Desc               | Finish     | W                 | н  | D  | W                | Н  | D  | Cubes | LBS |
| IML-457-BRN | Sliding Door Chest | Brownstone | 48                | 52 | 19 | 51               | 56 | 22 | 36    | 225 |