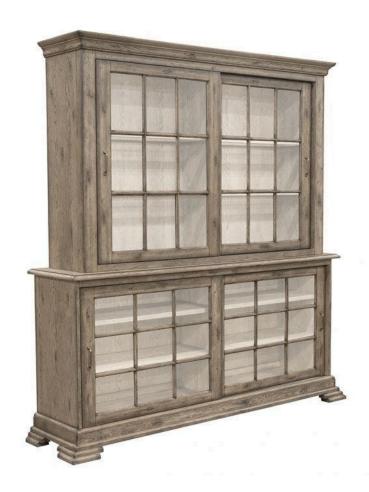

## Arcadian Sliding Glass Door Deck 8063-83 Arcadian

#### Description

Reflecting the characteristics of rural architecture and pastoral charm, Arcadian is a collection of occasional, dining, and home office pieces. Embracing the allure of imperfection, the pieces feature a heavily-distressed patina of scratches, knots and nicks in a natural, Burnished Oak finish.

#### **Details**

Additional info Finished in Burnished Oak with a contrasting white interior. Two storage areas behind

sliding glass doors with adjustable shelves feature adjustable LED lighting for

ambiance. Pairs with 8063-82 Arcadian Sliding Glass Door Credenza.