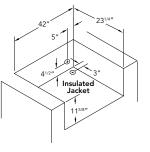

**COOKING CONFIGURATION: BUILT-IN GRILL WITH 1 PROSEAR INFRARED BURNER AND 1 STAINLESS STEEL BURNER** 

**INSULATING JACKET** 

Note: Insulating jacket required for all grills installed into a combustible enclosure. For natural gas grills, ommends using ¾" gas lines. Side burners may be rotated 90 degrees. See installation manuals for details.