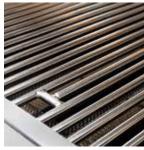

## **L600 PRODUCT OVERVIEW**

- Variable power—three Stainless Steel Burners combining to provide up to 69,000 BTU
- Consistent assurance—direct spark ignition with battery backup
- Perfect clarity—dual halogen grill surface lights
- Quick visibility—temperature gauge
- Easy opening—Lynx Hood Assist Kit
- Steadfast durability—heavy-duty welded construction eliminates gaps where grease can collect
- Ample capacity—891 square inches of cooking surface (618 primary, 273 secondary)
- Beautiful illumination—blue-lit control knobs
- Steady performance—heat-stabilizing design
- Smooth opening—fluid rotation handle
- Premier platform—stainless steel grilling grates

**STAINLESS STEEL BURNERS** 

SPARK IGNITION SYSTEM

**CERAMIC RADIANT BRIQUETTES** 

SEAMLESS WELDED CONSTRUCTION

**EXPANSIVE GRILLING SURFACE** 

INTEGRATED ILLUMINATION

FOR MORE **INFORMATION ON** SEDONA BY LYNX™ SERIES **PRODUCT FEATURES**, PLEASE VISIT LYNXGRILLS.COM