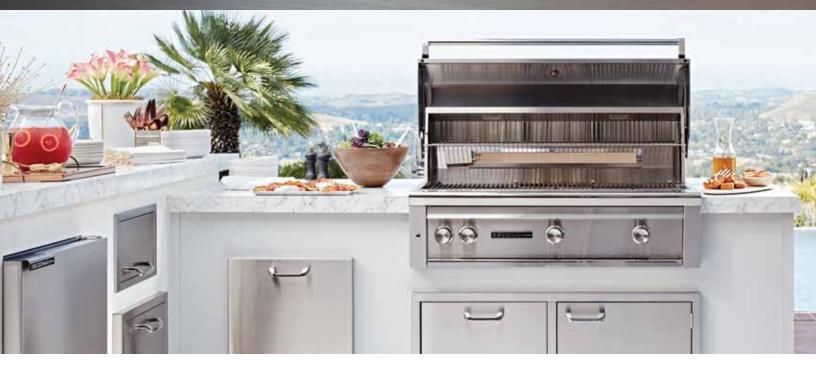

## **36'' SEDONA BUILT-IN GRILL** WITH 3 STAINLESS STEEL BURNERS (L600)

## **L600 PRODUCT OVERVIEW**

- Variable power—three Stainless Steel Burners combining to provide up to 69,000 BTU
- Consistent assurance—direct spark ignition with battery backup
- Perfect clarity—dual halogen grill surface lights
- Quick visibility—temperature gauge
- Easy opening—Lynx Hood Assist Kit
- Steadfast durability—heavy-duty welded construction eliminates gaps where grease can collect
- Ample capacity—891 square inches of cooking surface (618 primary, 273 secondary)
- Beautiful illumination—blue-lit control knobs
- Steady performance—heat-stabilizing design
- Smooth opening—fluid rotation handle
- Premier platform—stainless steel grilling grates

## **L600 PRODUCT FEATURES**

The Sedona by Lynx<sup>™</sup> Series is always evolving to be the best at something new. That philosophy is reflected in its features. We've refined these features to give you a grilling experience that's both simple and stunning.