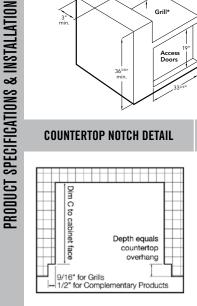

**L600 ISLAND PREPARATION** 

LYNX HOOD ASSIST

\* 2" round hole must be located at rear of grill cutout. 120V GFI outlet must be located within 6' of the

2" hole.

CUT-OUT DIMENSIONS: WIDTH: 35" / HEIGHT: 10" / DEPTH: 21.25"