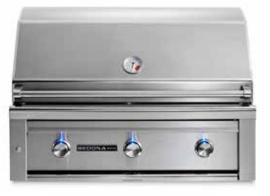

## **36'' SEDONA BUILT-IN GRILL** WITH 3 STAINLESS STEEL BURNERS (L600)

## **L600 PRODUCT OVERVIEW**

- Variable power—three Stainless Steel Burners combining to provide up to 69,000 BTU
- Consistent assurance—direct spark ignition with battery backup
- Perfect clarity—dual halogen grill surface lights
- Quick visibility—temperature gauge
- Easy opening—Lynx Hood Assist Kit
- Steadfast durability—heavy-duty welded construction eliminates gaps where grease can collect
- Ample capacity—891 square inches of cooking surface (618 primary, 273 secondary)
- Beautiful illumination—blue-lit control knobs
- Steady performance—heat-stabilizing design
- Smooth opening—fluid rotation handle
- Premier platform—stainless steel grilling grates