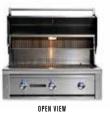

## **L600 PRODUCT OVERVIEW**

- Variable power—three Stainless Steel Burners combining to provide up to 69,000 BTU
- Consistent assurance—direct spark ignition with battery backup
- Perfect clarity—dual halogen grill surface lights
- Quick visibility—temperature gauge
- Easy opening—Lynx Hood Assist Kit
- Steadfast durability—heavy-duty welded construction eliminates gaps where grease can collect
- Ample capacity—891 square inches of cooking surface (618 primary, 273 secondary)
- Beautiful illumination—blue-lit control knobs
- Steady performance—heat-stabilizing design
- Smooth opening—fluid rotation handle
- Premier platform—stainless steel grilling grates

**STAINLESS STEEL BURNERS** 

SPARK IGNITION SYSTEM

**CERAMIC RADIANT BRIQUETTES** 

SEAMLESS WELDED CONSTRUCTION

**EXPANSIVE GRILLING SURFACE** 

INTEGRATED ILLUMINATION

FOR MORE **INFORMATION ON** SEDONA BY LYNX™ SERIES **PRODUCT FEATURES**, PLEASE VISIT LYNXGRILLS.COM