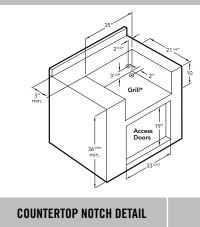

**L600 ISLAND PREPARATION** 

LYNX HOOD ASSIST

\* 2" round hole must be located at rear of grill cutout. 120V GFI outlet must be located within 6' of the

2" hole.

CUT-OUT DIMENSIONS: WIDTH: 35" / HEIGHT: 10" / DEPTH: 21.25"