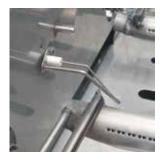

**L600 ISLAND PREPARATION** 

LYNX HOOD ASSIST

\* 2" round hole must be located at rear of grill cutout. 120V GFI outlet must be located within 6' of the

2" hole.

CUT-OUT DIMENSIONS: WIDTH: 35" / HEIGHT: 10" / DEPTH: 21.25"