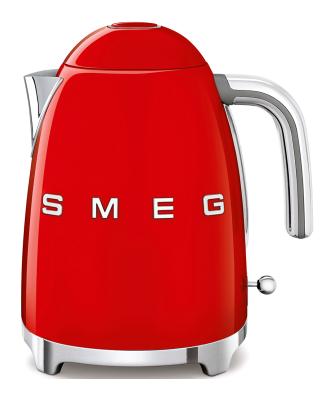

# KLF03RDUS New product

## 50's Retro style

Electric Kettle, Red

EAN13: 8017709228132

Aesthetic

3D Logo

Stainless steel powder-coated body

Polished chrome base

Stainless steel ball lever knob

Stainless steel spout

Chrome handle