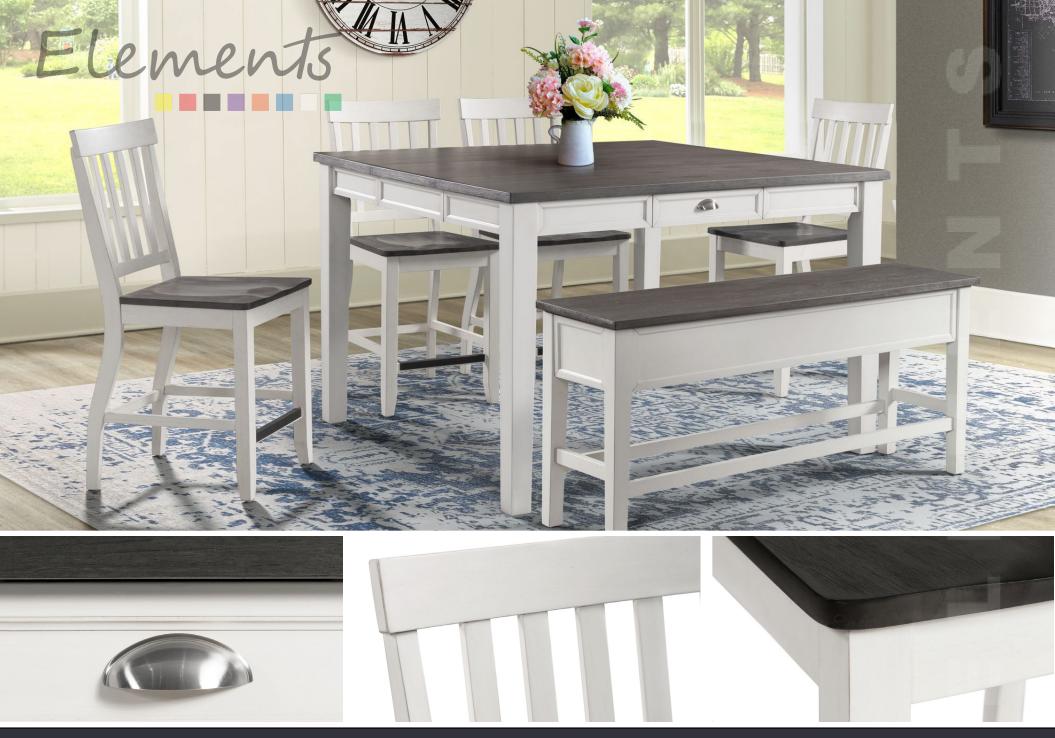

Unique two-tone finish with a combination of Oak and Acacia substrates, the **Kayla Two-Tone Grey** counter table combines textured antique white color with trendy deconstructed styles for casual living. The weathered grey finish on top will make you feel right at home. Classic farmhouse styling is updated with the slat back detailing of the side chairs and the cup pull hardware on the end drawers to create a look that feels both new and vintage. This is the perfect table for a cozy dining nook.

## **Product Features and Benefits**

- Engineered and solid wood table base and frame
  - Acacia veneer on table top
  - 16 inch table leaf extension with a wood glide
  - Black felt lined storage drawer on each end
- Solid Acacia wood chair seat, legs and framing with plywood slats
  - White plastic floor protectors on table and chairs
    - Grey wire brush finish on accented table top
      - Hinge opening on storage bench