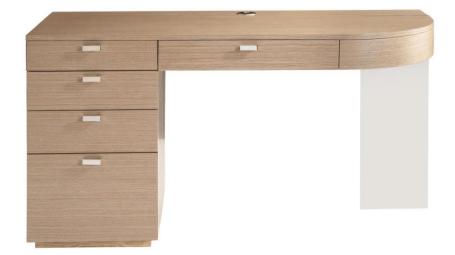

# Modulum Desk

#### **Finishes**

Wood: Sahara

#### Features

- Computer/writing desk crafted from metal in Polished Stainless Steel finish and engineered wood veneer in Sahara finish
- · Grommet hole with chrome cover on desk top
- · Left drawer bank with four drawers
- Power strip behind top left drawer with two USB ports and two outlets
- · Bottom file drawer accommodates letter or legal files
- · Fully extendable center drawer with drop front
- Metal support panel in Polished Stainless Steel finish on right end of desk and visible on desk top
- Finished on all sides
- · Recessed adjustable glides for drawer bank
- Package included with rubber boot and instruction sheet provided for optional use on bottom of the metal support for protection of hard floor surfaces
- · Specifications subject to change without notice