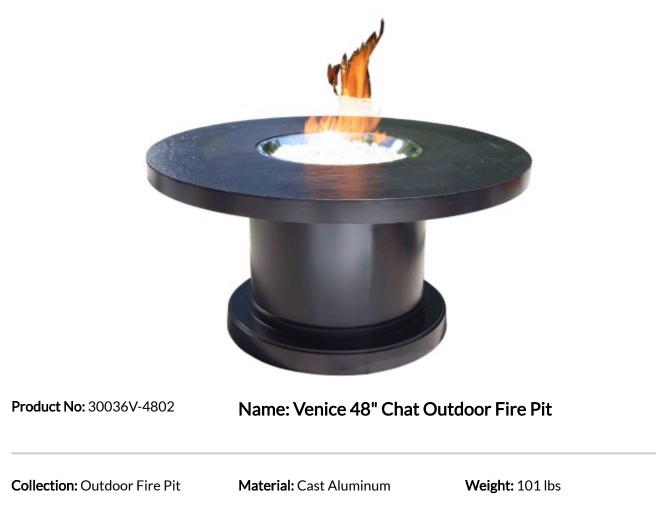

## **CABANACOAST**

Dimensions: 48"D x 24"H

**Detail:** The Venice outdoor fire pit collection features durable cast aluminum, North American brand powdercoat paint and stainless steel burner. Dual fuel enabled (set up for liquid propane but can be converted to natural gas) and multiple fire glass options. The top is solid cast with a stone like texture. It has a modern luxury look and would be a welcome addition to any patio, creating warmth and ambiance. Tested in Canada and the US as an outdoor gas appliance. 60,000 BTU. Listed to ANSI Z21.97-2014/CSA 2.41-2014. **Fits a 20 lbs Vertical propane tank.** 