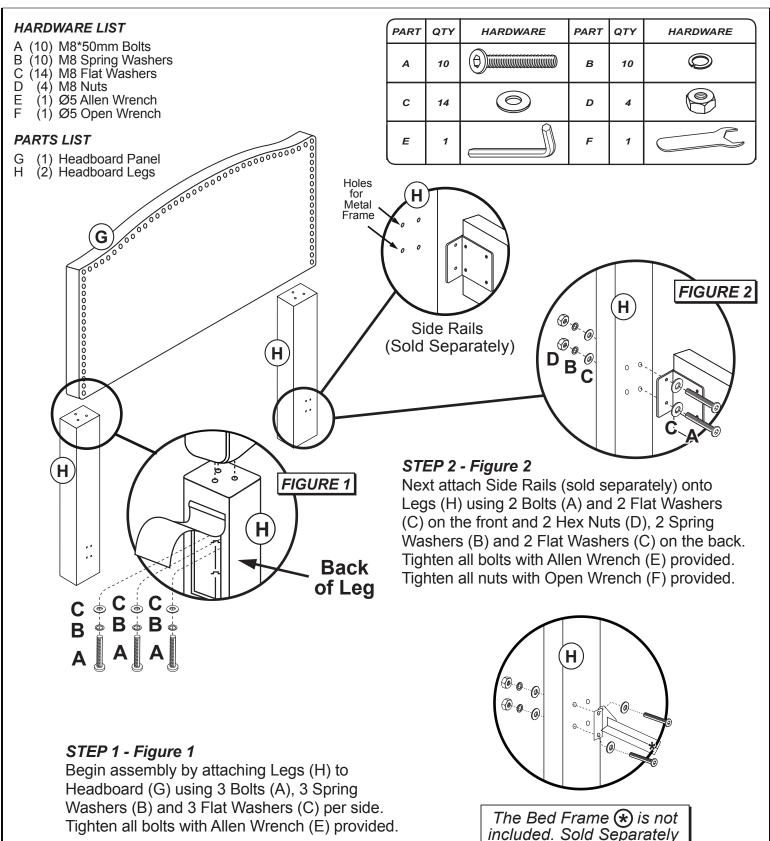

## KERSTEIN UPH HEADBOARD Model #1932-370-371-372 - Twin • Model #1932-470-471-472 - Full

Date: 10-19-2015 Page 1 of 1

Model #1932-370-371-372 - Twin • Model #1932-470-471-472 - Full Model #1932-570-571-572 - Queen • Model #1932-670-671-672 - King

Examine all packaging material for small parts that may have come loose during shipment. Periodic checks are recommended to insure that all components are in proper position, tight and free from damage. Keep this assembly instruction for future reference. Adult assembly is required. The product of Hillsdale Furniture, LLC is designed for residential use only. Customer Service Phone Number: 502-562-0000