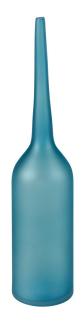

## Description

The Moffatt Bottle is made from art glass in a beautiful matte finish. The traditional bottle shape tapers up to a slender neck. This bottle makes a chic bud vase or decorative item on a tabletop or bookshelf.

## Specifications

| Brand                         | Elk Studio        |
|-------------------------------|-------------------|
| Primary Color/Finish          | Frosted Turquoise |
| Primary Material Sub<br>Style | Art Glass         |
| Item Depth                    | 4.5               |
| Item Weight                   | 4.4               |
| Shipping Mode                 | Ground            |