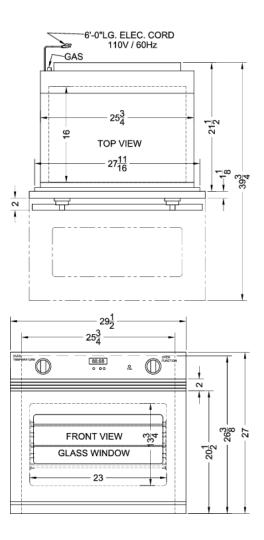

#### 27" x 29.5" x 22.63" (H x W x D)

30" wide stainless steel gas wall oven made in Italy with electronic ignition and digital clock/timer

### SGWO30SS Specifications:

| Overview                         |                    |
|----------------------------------|--------------------|
| Height of Cabinet                | 27.0" (69 cm)      |
| Width                            | 29.5" (75 cm)      |
| Depth                            | 22.63" (57 cm)     |
| Depth with Handle                | 24.63" (63 cm)     |
| Depth with door at 90°           | 39.75" (101 cm)    |
| Capacity                         | 3.0 cu.ft. (85 L)  |
| Door                             | Stainless Steel    |
| Cabinet                          | Stainless Steel    |
| US Electrical Safety             | CSA                |
| Amps                             | 15.0               |
| Voltage/Frequency                | 115 V AC/60 Hz     |
| Weight                           | 144.0 lbs. (65 kg) |
| Shipping Weight                  | 149.0 lbs. (68 kg) |
| Parts & Labor Warranty           | 1 Year             |
| Gas Walloven                     |                    |
| Ignition                         | Spark              |
| LP Convertible                   | Yes                |
| Oven Capacity                    | 3.0                |
| Controls                         | Dial               |
| Oven Light                       | Yes                |
| Cooking Timer                    | Yes                |
| Cleaning Type                    | Manual             |
| Oven Rack Qty                    | 3                  |
| Oven Window                      | Yes                |
| Interior Height                  | 13.75" (35 cm)     |
|                                  | 23.0" (58 cm)      |
| Interior Width                   | 23.0 (58 cm)       |
| Interior Width<br>Interior Depth | 16.0" (41 cm)      |
|                                  | . ,                |
| Interior Depth                   | 16.0" (41 cm)      |