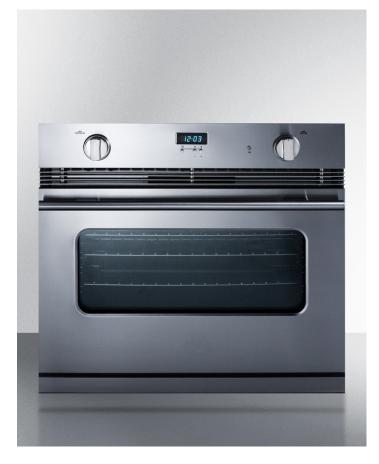

#### 27" x 29.5" x 22.63" (H x W x D)

30" wide stainless steel gas wall oven made in Italy with electronic ignition and digital clock/timer

#### **Highlights:**

30" wide gas wall oven brings full cooking convenience to unique wall cutouts

Made in Italy for Summit

Stainless steel front with pro style handle

| Stainless steel construction | Professional style built to last with brushed stainless steel construction on the door and manifold                                        |  |
|------------------------------|--------------------------------------------------------------------------------------------------------------------------------------------|--|
| Professional handle          | Solid tube handle in brushed stainless steel for a luxury look and strong grip                                                             |  |
| Oven window and light        | Keep track of your cooking with the convenient window with interior oven light                                                             |  |
| Digital clock and timer      | Added convenience for easier cooking                                                                                                       |  |
| Broil function               | Broiler is located inside main cavity and can be accessed easily with its knob control                                                     |  |
| Convection function          | Interior fan option offers more even convection heating, ideal for faster defrosting large dishes. Combine with the bake or broil function |  |
| LP convertible               | Unit comes set for natural gas but can be converted aftermarket without a kit                                                              |  |
| Broiler pan included         | Porcelain tray with removable metal grate                                                                                                  |  |
| Electronic ignition          | Safer operation with a 115V cord included                                                                                                  |  |