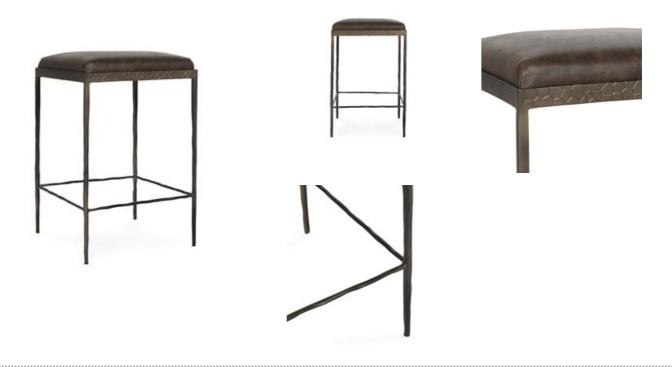

## Bose Leather 26" Counter Stool

## PRODUCT DETAILS

Specifications

**SKU**: 53002007 **Collection**: Bose

Materials: Top Grain Leather, Embossed Hammered Iron

**Dimensions:** 16.00 W X 16.00 D X 26.00 H

Colors: Cocoa Brown
Product Weight: 22
Product Cubic Feet: 7.1

## **Features**

Upholstered seat using genuine topgrain leather.

Frame is expertly crafted with hammered iron and finished in a dark bronze color with a subtle textural pattern.

Leather is a natural product. Both texture and color will vary slightly from hide to hide. Fine leather will lighten and soften with age and wear.

Bottom iron side bars add extra support for seating. This is a single person seat.

Non-toxic finishes used and this product is lead free.

Floor protectors under the legs to protect surfaces.

Made for kitchen island and other countertop seating.