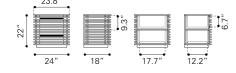

## **Product Dimensions**

: 24 W x 18.1 Product 1 (in)

D x 22 H

: 59.4 Product 1 Weight (lbs.)

## Packaging Total Net Weight (lbs.) Features : 70 Features : 7.06 : 0.2 Features Features : 1

: 25 W x 27 L x 22 H Carton 1 (in) Carton 1 Weight (lbs.) : 70