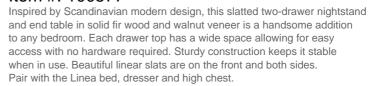

## **Product Details**

: Walnut Color

Product Frame (Materials) : Rubber Wood, MDF,

Rubber Wood venee

: Malaysia

: ACTIVE

Indoor / Outdoor : Indoor

Trend : Modern

## **Product Dimensions**

: 24 W x 18.1 Product 1 (in)

D x 22 H

: 59.4 Product 1 Weight (lbs.)