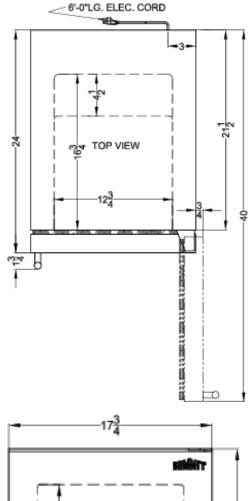

### FF1843BCSS Specifications:

| Overview                      |                          |
|-------------------------------|--------------------------|
| Height of Cabinet             | 34.25" (87 cm)           |
| Width                         | 17.75" (45 cm)           |
| Width with Door Open          | 28.5" (72 cm)            |
| Depth                         | 24.0" (61 cm)            |
| Depth with Handle             | 25.75" (65 cm)           |
| Depth with door at 90°        | 40.0" (102 cm)           |
| Capacity                      | 2.7 cu.ft. (76 L)        |
| Defrost Type                  | Automatic                |
| Door                          | Stainless Steel          |
| Cabinet                       | Stainless Steel          |
| US Electrical Safety          | ETL                      |
| Canadian Electrical<br>Safety | ETL-C                    |
| Sanitation                    | ETL-S                    |
| Energy Usage/Year             | 250.0kWh/year            |
| Amps                          | 1.1                      |
| Voltage/Frequency             | 115 V AC/60 Hz           |
| Weight                        | 103.0 lbs. (47 kg)       |
| Shipping Weight               | 108.0 lbs. (49 kg)       |
| Parts & Labor Warranty        | 1 Year                   |
| Compressor Warranty           | 5 Years                  |
| Refrigerator Features         |                          |
| Door Swing                    | RHD                      |
| Reversible                    | Yes                      |
| Shelf Type                    | Chrome                   |
| Shelf Qty                     | 4                        |
| Adjustable Shelves            | Yes                      |
| Thermostat Type               | Digital                  |
| Fan Type                      | Interior and<br>Exterior |
| Refrigerant Type              | R600a                    |
| Refrigerant Amount            | 1.06oz.                  |
| High Side PSI                 | 150.0                    |
| Low Side PSI                  | 50.0                     |
| Level Legs Qty                | 2                        |
| Interior Light                | Yes                      |
| Dimensions                    |                          |
| Interior Height               | 23.5" (60 cm)            |
| Interior Width                | 12.75" (32 cm)           |
|                               |                          |

| Interior Depth         | 16.75" (43 cm) |
|------------------------|----------------|
| Compressor Step Height | 4.5" (11 cm)   |
| Compressor Step Width  | 12.75" (32 cm) |
| Compressor Step Depth  | 4.5" (11 cm)   |