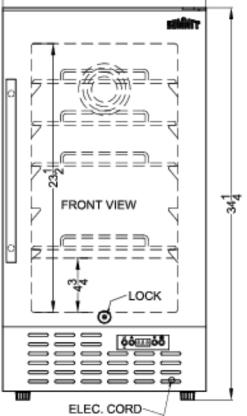

### FF1843BCSS Specifications:

| Overview                      |                          |
|-------------------------------|--------------------------|
| Height of Cabinet             | 34.25" (87 cm)           |
| Width                         | 17.75" (45 cm)           |
| Width with Door Open          | 28.5" (72 cm)            |
| Depth                         | 24.0" (61 cm)            |
| Depth with Handle             | 25.75" (65 cm)           |
| Depth with door at 90°        | 40.0" (102 cm)           |
| Capacity                      | 2.7 cu.ft. (76 L)        |
| Defrost Type                  | Automatic                |
| Door                          | Stainless Steel          |
| Cabinet                       | Stainless Steel          |
| US Electrical Safety          | ETL                      |
| Canadian Electrical<br>Safety | ETL-C                    |
| Sanitation                    | ETL-S                    |
| Energy Usage/Year             | 250.0kWh/year            |
| Amps                          | 1.1                      |
| Voltage/Frequency             | 115 V AC/60 Hz           |
| Weight                        | 103.0 lbs. (47 kg)       |
| Shipping Weight               | 108.0 lbs. (49 kg)       |
| Parts & Labor Warranty        | 1 Year                   |
| Compressor Warranty           | 5 Years                  |
| Refrigerator Features         |                          |
| Door Swing                    | RHD                      |
| Reversible                    | Yes                      |
| Shelf Type                    | Chrome                   |
| Shelf Qty                     | 4                        |
| Adjustable Shelves            | Yes                      |
| Thermostat Type               | Digital                  |
| Fan Type                      | Interior and<br>Exterior |
| Refrigerant Type              | R600a                    |
| Refrigerant Amount            | 1.06oz.                  |
| High Side PSI                 | 150.0                    |
| Low Side PSI                  | 50.0                     |
| Level Legs Qty                | 2                        |
| Interior Light                | Yes                      |
| Dimensions                    |                          |
| Interior Height               | 23.5" (60 cm)            |
| Interior Width                | 12.75" (32 cm)           |
|                               |                          |

| Interior Depth         | 16.75" (43 cm) |
|------------------------|----------------|
| Compressor Step Height | 4.5" (11 cm)   |
| Compressor Step Width  | 12.75" (32 cm) |
| Compressor Step Depth  | 4.5" (11 cm)   |