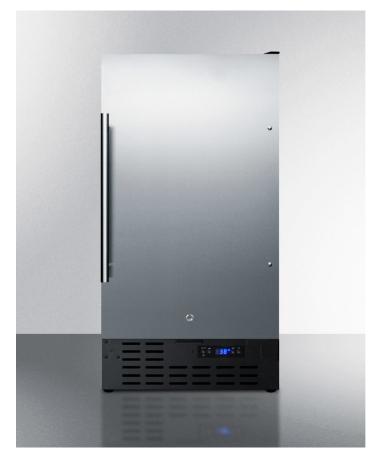

# FF1843BCSS

#### 34.25" x 17.75" x 24" (H x W x D)

18" wide built-in undercounter all-refrigerator with a stainless steel exterior, digital thermostat and front lock

#### **Highlights:**

Just under 18" wide for an easy fit, with a flush back design to save space

Flexible design allows built-in or freestanding use

Digital thermostat offers precise and convenient temperature control