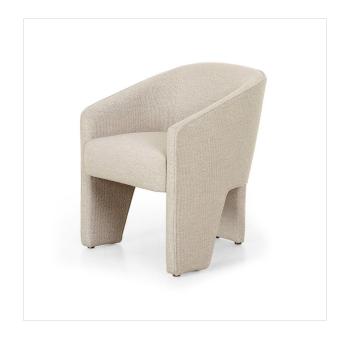

# Fae Dining Chair

Nova Taupe • 108434-011

# Overview

Tailored and unique, thick-cut top-grain leather lends a high-fashion feel to a three-legged design, great for both daily dining and dinner parties. Performance fabrics are specially created to withstand spills, stains, high traffic and wear, ensuring long-term comfort and unmatched durability.