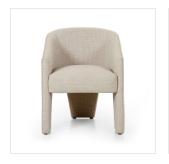

# Fae Dining Chair

Nova Taupe • 108434-011

# Overview

Tailored and unique, thick-cut top-grain leather lends a high-fashion feel to a three-legged design, great for both daily dining and dinner parties. Performance fabrics are specially created to withstand spills, stains, high traffic and wear, ensuring long-term comfort and unmatched durability.