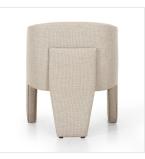

# Fae Dining Chair

Nova Taupe • 108434-011

# Overview

Tailored and unique, thick-cut top-grain leather lends a high-fashion feel to a three-legged design, great for both daily dining and dinner parties. Performance fabrics are specially created to withstand spills, stains, high traffic and wear, ensuring long-term comfort and unmatched durability.