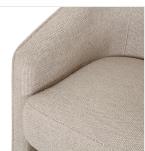

# Overview

Tailored and unique, thick-cut top-grain leather lends a high-fashion feel to a three-legged design, great for both daily dining and dinner parties. Performance fabrics are specially created to withstand spills, stains, high traffic and wear, ensuring long-term comfort and unmatched durability.

#### Materials

100% Polyester, Poplar Plywood, 80% Polyurethane Foam, 20% Polyester Fiber

#### **Fabric**

Performance