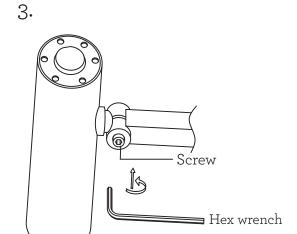

# CRANE LED DESK LAMP

Model # AD9100

1.

2.

- 1. Insert the lamp body onto bolt of lamp base and ensure it is secure.
- Neatly place the fabric power cord into the groove on top of the lamp arm, make sure switch is facing upward. Rotate lamp arm and ensure fabric power cord fit's smoothly.
- 3. If the shade gets loose, tighten screws on shade joint using hex wrench to secure.