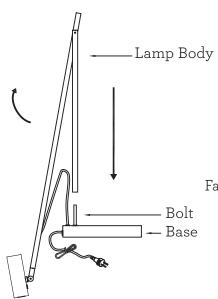

# CRANE LED DESK LAMP

Model # AD9100

1.

2.

- 1. Insert the lamp body onto bolt of lamp base and ensure it is secure.
- Neatly place the fabric power cord into the groove on top of the lamp arm, make sure switch is facing upward. Rotate lamp arm and ensure fabric power cord fit's smoothly.
- 3. If the shade gets loose, tighten screws on shade joint using hex wrench to secure.

### PARTS DIAGRAM:

(1) Hex wrench

360 West 31 st. Suite 909 New York, NY 10001 Tel: (212) 736 4440 Fax: (212) 736 4806 www.adessodesignstudio.com