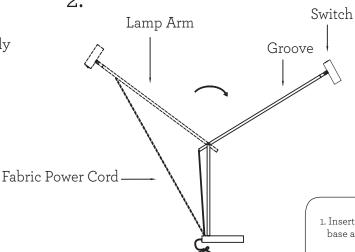

# CRANE LED DESK LAMP

Model # AD9100

1.

2.

- 1. Insert the lamp body onto bolt of lamp base and ensure it is secure.
- Neatly place the fabric power cord into the groove on top of the lamp arm, make sure switch is facing upward. Rotate lamp arm and ensure fabric power cord fit's smoothly.
- 3. If the shade gets loose, tighten screws on shade joint using hex wrench to secure.