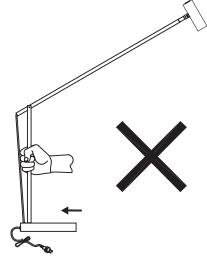

## Caution:

For your safety,do not move the lamp by grabbing only the lamp body directly,in order to avoid the heavy base falling down to the ground.