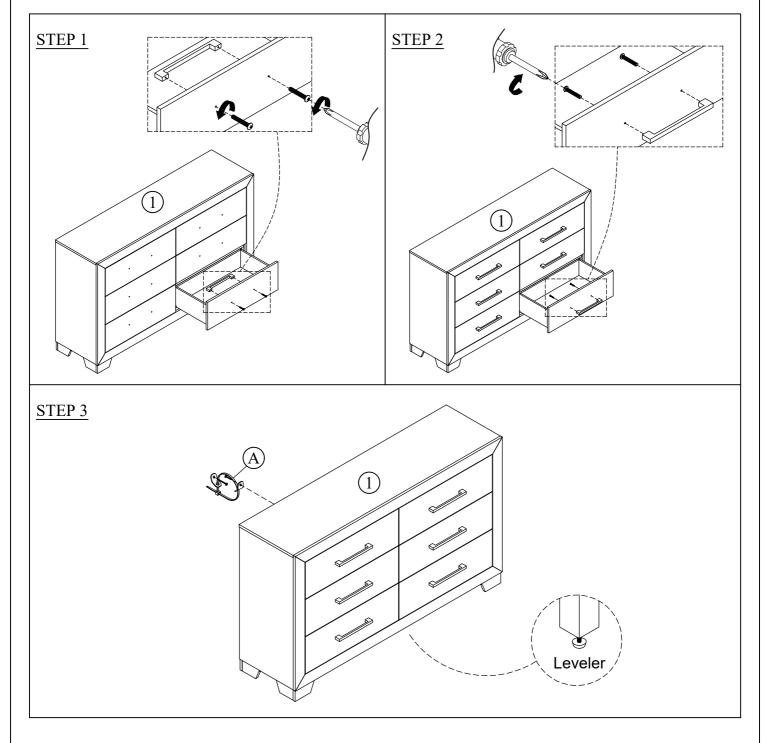

## **ASSEMBLY INSTRUCTION**

ITEM#BE6046-03

Thank you for purchasing this quality product. Be sure to check all packing materials carefully for small parts that may have come loose inside the carton during shipment. **Before you start assembly:** Please read all instructions carefully before beginning the assembly process. It is recommended that 2 people work together during assembly to prevent personal injury and to ensure that heavy or cumbersome parts are not damaged during the process.

CAUTION: For your safety, this product requires two people to lift.

| HARDWARE LIST                                      |                                |   | QTY   |  |
|----------------------------------------------------|--------------------------------|---|-------|--|
| A                                                  | FURNITURE TIPPING<br>RESTRAINT | D | 1 set |  |
| TOOL REQUIRED (NOT PROVIDED): PHILLIPS SCREWDRIVER |                                |   |       |  |

## **ASSEMBLY INSTRUCTION**

ITEM#BE6046-03

Thank you for purchasing this quality product. Be sure to check all packing materials carefully for small parts that may have come loose inside the carton during shipment. Before you start assembly:Please read all instructions carefully before beginning the assembly process. It is recommended that 2 people work together during assembly to prevent personal injury and to ensure that heavy or cumbersome parts are not damaged during the process.

CAUTION: For your safety, this product requires two people to lift.