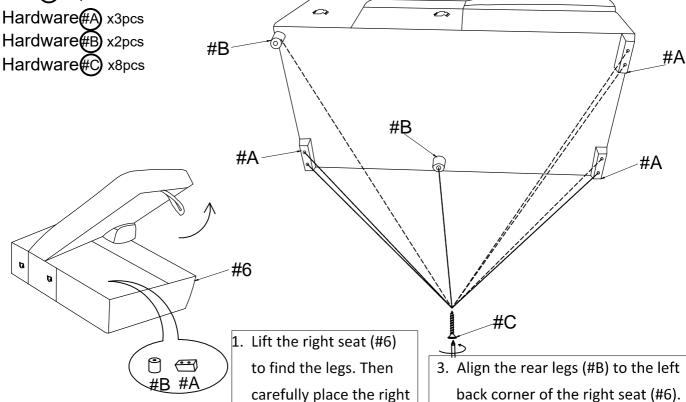

Part #7 x1pc Part #8 x2pcs

Part #6 x1pc Hardware(#A) x3pcs

2. Align the front legs (#A) to the two front corners and back right corner. Insert 2 screws (#C) into each leg and secure using a Phillips screwdriver.

seat (#6) onto its side

to install the legs.

Insert 1 screw (#C) into the leg and

secure using a Phillips screwdriver.

8