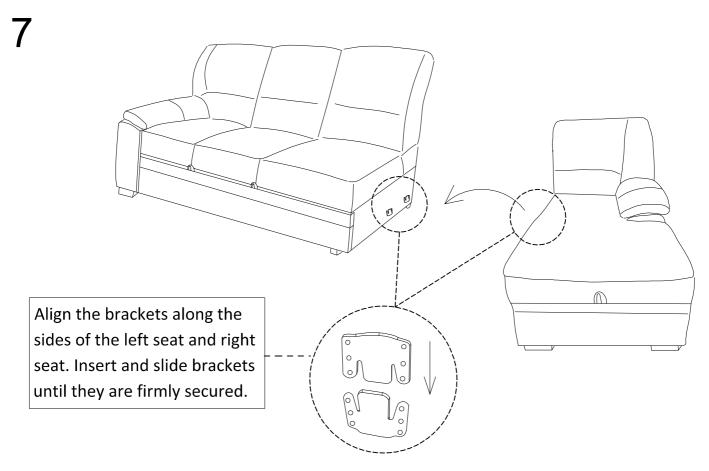

# **Exploded View**

**1**Part #3 x1pc
Part #4 x1pc

Align the brackets along the bottom of the left backrest(#3) to the brackets along the top of the left seat(#4).Insert and slide brackets until they are firmly secured.