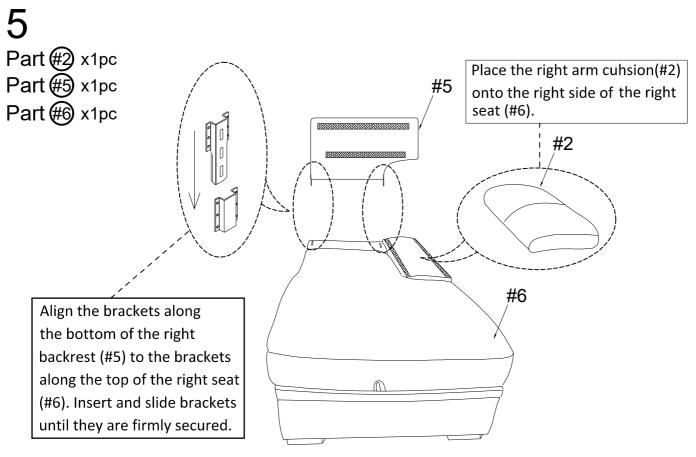

Part #7 x1pc Part #8 x2pcs

Part #6 x1pc Hardware(#A) x3pcs

2. Align the front legs (#A) to the two front corners and back right corner. Insert 2 screws (#C) into each leg and secure using a Phillips screwdriver.