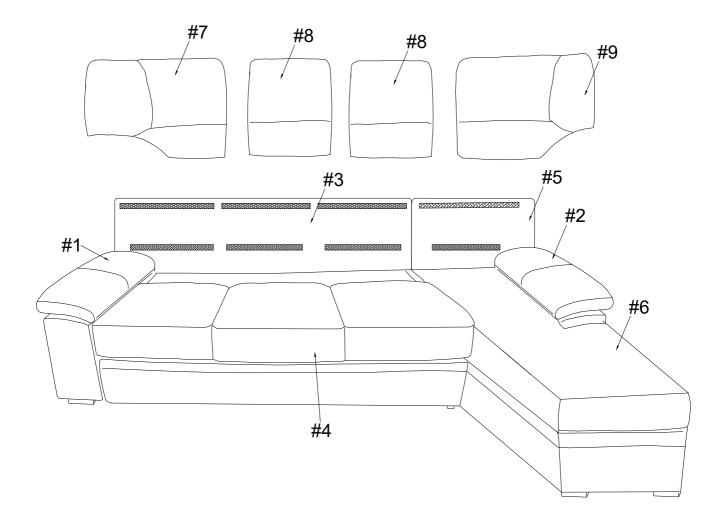

### **PARTS**

(#3) 1pc

(#4) 1pc

Left Arm Cushion

Right Arm Cushion

Left Seat

Left Backrest

Right Seat

Left Back Cushion

**Back Cushion** 

Right Backrest

Right Back Cushion

### **HARDWARE**

#A 3pcs

Front Leg

#B 2pcs

Rear Leg

Screw#8x45mm

# CM6908 VN is packed in 2 cases

| Carton         | Disignation           | Part |                                                                                                                                                                                                                                                                                                                                                                                                                                                                                                                                                                                                                                                                                                                                                                                                                                                                                                                                                                                                                                                                                                                                                                                                                                                                                                                                                                                                                                                                                                                                                                                                                                                                                                                                                                                                                                                                                                                                                                                                                                                                                                                               | Hardware            |
|----------------|-----------------------|------|-------------------------------------------------------------------------------------------------------------------------------------------------------------------------------------------------------------------------------------------------------------------------------------------------------------------------------------------------------------------------------------------------------------------------------------------------------------------------------------------------------------------------------------------------------------------------------------------------------------------------------------------------------------------------------------------------------------------------------------------------------------------------------------------------------------------------------------------------------------------------------------------------------------------------------------------------------------------------------------------------------------------------------------------------------------------------------------------------------------------------------------------------------------------------------------------------------------------------------------------------------------------------------------------------------------------------------------------------------------------------------------------------------------------------------------------------------------------------------------------------------------------------------------------------------------------------------------------------------------------------------------------------------------------------------------------------------------------------------------------------------------------------------------------------------------------------------------------------------------------------------------------------------------------------------------------------------------------------------------------------------------------------------------------------------------------------------------------------------------------------------|---------------------|
|                | Left Arm Cushion      | #1   |                                                                                                                                                                                                                                                                                                                                                                                                                                                                                                                                                                                                                                                                                                                                                                                                                                                                                                                                                                                                                                                                                                                                                                                                                                                                                                                                                                                                                                                                                                                                                                                                                                                                                                                                                                                                                                                                                                                                                                                                                                                                                                                               |                     |
|                | Left Backrest         | #3   | EXPERIENCE |                     |
| CM6908 VN -1   | Left Seat             | #4   |                                                                                                                                                                                                                                                                                                                                                                                                                                                                                                                                                                                                                                                                                                                                                                                                                                                                                                                                                                                                                                                                                                                                                                                                                                                                                                                                                                                                                                                                                                                                                                                                                                                                                                                                                                                                                                                                                                                                                                                                                                                                                                                               |                     |
|                | Left Back<br>Cushion  | #7   |                                                                                                                                                                                                                                                                                                                                                                                                                                                                                                                                                                                                                                                                                                                                                                                                                                                                                                                                                                                                                                                                                                                                                                                                                                                                                                                                                                                                                                                                                                                                                                                                                                                                                                                                                                                                                                                                                                                                                                                                                                                                                                                               |                     |
|                | Back Cushion          | #8   |                                                                                                                                                                                                                                                                                                                                                                                                                                                                                                                                                                                                                                                                                                                                                                                                                                                                                                                                                                                                                                                                                                                                                                                                                                                                                                                                                                                                                                                                                                                                                                                                                                                                                                                                                                                                                                                                                                                                                                                                                                                                                                                               |                     |
|                | Right Arm Cushion     | #2   |                                                                                                                                                                                                                                                                                                                                                                                                                                                                                                                                                                                                                                                                                                                                                                                                                                                                                                                                                                                                                                                                                                                                                                                                                                                                                                                                                                                                                                                                                                                                                                                                                                                                                                                                                                                                                                                                                                                                                                                                                                                                                                                               | #A x 3pcs #B x 2pcs |
| CM6908 (VN) -2 | Right Backrest        | #5   |                                                                                                                                                                                                                                                                                                                                                                                                                                                                                                                                                                                                                                                                                                                                                                                                                                                                                                                                                                                                                                                                                                                                                                                                                                                                                                                                                                                                                                                                                                                                                                                                                                                                                                                                                                                                                                                                                                                                                                                                                                                                                                                               | #C x 8pcs           |
|                | Right Seat            | #6   |                                                                                                                                                                                                                                                                                                                                                                                                                                                                                                                                                                                                                                                                                                                                                                                                                                                                                                                                                                                                                                                                                                                                                                                                                                                                                                                                                                                                                                                                                                                                                                                                                                                                                                                                                                                                                                                                                                                                                                                                                                                                                                                               |                     |
|                | Right Back<br>Cushion | #9   |                                                                                                                                                                                                                                                                                                                                                                                                                                                                                                                                                                                                                                                                                                                                                                                                                                                                                                                                                                                                                                                                                                                                                                                                                                                                                                                                                                                                                                                                                                                                                                                                                                                                                                                                                                                                                                                                                                                                                                                                                                                                                                                               |                     |