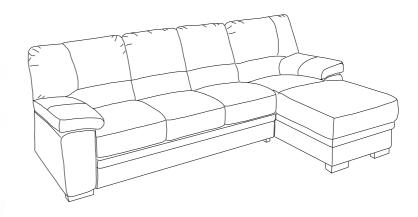

### SOFA

## CM6908(VN

- · Please keep instructions for future reference.
- · Check the quantity and irregularity of parts and hardware before you start.

### **PARTS**

(#3) 1pc

(#4) 1pc

Left Arm Cushion

Right Arm Cushion

Left Seat

Left Backrest

Right Seat

Left Back Cushion

**Back Cushion** 

Right Backrest

Right Back Cushion

### **HARDWARE**

#A 3pcs

Front Leg

#B 2pcs

Rear Leg

Screw#8x45mm