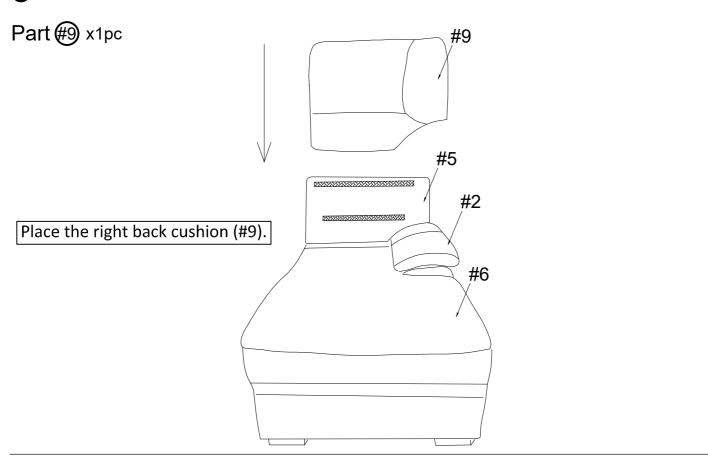

Note:Left and right is determined by facing the front on its upright position.

2

Part #1 x1pc

Place the left arm Cushion (#1) onto the left side of the left seat(#4).

Place the left back cushion (#7), and back cushion (#8)