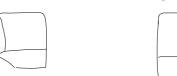

# **Exploded View**

**1**Part #3 x1pc
Part #4 x1pc

Align the brackets along the bottom of the left backrest(#3) to the brackets along the top of the left seat(#4).Insert and slide brackets until they are firmly secured.