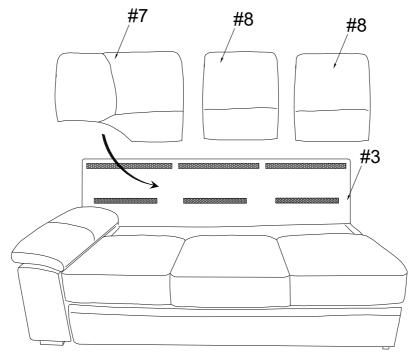

Note:Left and right is determined by facing the front on its upright position.

2

Part #1 x1pc

Place the left arm Cushion (#1) onto the left side of the left seat(#4).

Place the left back cushion (#7), and back cushion (#8)

Part #7 x1pc Part #8 x2pcs

Part #6 x1pc Hardware(#A) x3pcs

2. Align the front legs (#A) to the two front corners and back right corner. Insert 2 screws (#C) into each leg and secure using a Phillips screwdriver.