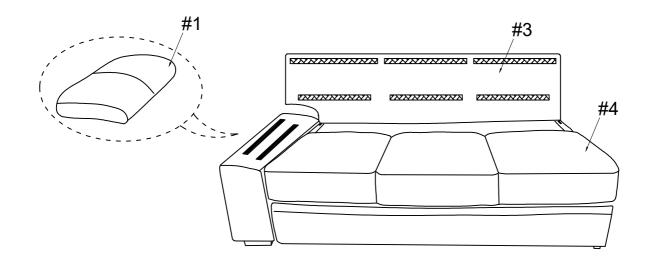

# **Exploded View**

**1**Part #3 x1pc
Part #4 x1pc

Align the brackets along the bottom of the left backrest(#3) to the brackets along the top of the left seat(#4).Insert and slide brackets until they are firmly secured.

Note:Left and right is determined by facing the front on its upright position.

2

Part #1 x1pc

Place the left arm Cushion (#1) onto the left side of the left seat(#4).

Place the left back cushion (#7), and back cushion (#8)