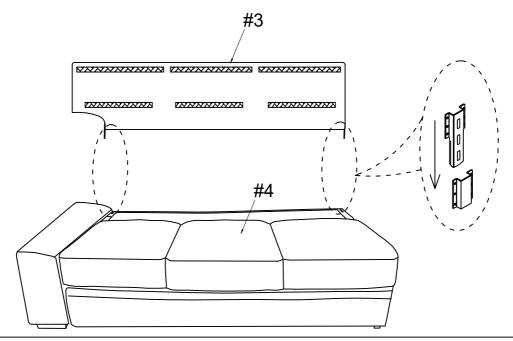

# **Exploded View**

**1**Part #3 x1pc
Part #4 x1pc

Align the brackets along the bottom of the left backrest(#3) to the brackets along the top of the left seat(#4).Insert and slide brackets until they are firmly secured.