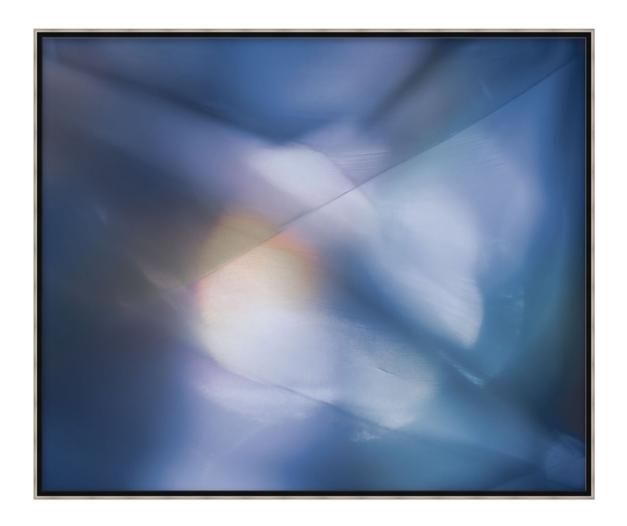

## **Amethyst Lense 1**

D2774S55472-4726

Amethyst Lense 1 is a captivating work that explores the style of hyper abstraction. Through ingenious manipulation of light reflections and refractions, this work on canvas manifests transformative energy, evoking both kinetic motion and profound depth. Cut into the middle of the dreamlike motif is a sharp triangle that inserts structure. A blue color field in ultramarine and dark denim coexist with hints of amethyst. The clever addition of an organic bright white shape hiding a coral orb in the center provides the composition with an illusionary dimension. An engaging addition to ART by TA, Amethyst Lense 1 is a masterful study of color, light, and technique.