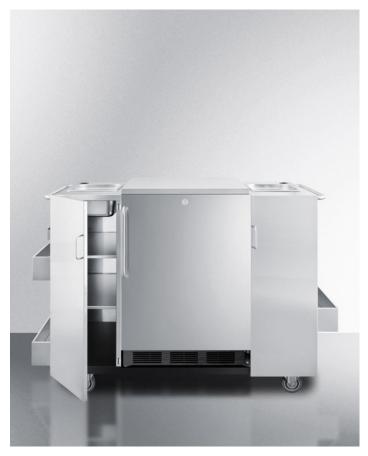

#### 41.5" x 61" x 25" (H x W x D)

Outdoor serving cart with space for 24" wide refrigerator

#### **Highlights:**

Weatherproof design with modern style Storage shelves inside and out Compete stainless steel construction

#### **Product Features:**

| Removable ice trays                | Conveniently refill ice with lift-out stainless steel trays         |  |
|------------------------------------|---------------------------------------------------------------------|--|
| Two professional towel bar handles | Modern stainless steel side handles increase unit mobility          |  |
| Removable countertop               | Convenient workspace that can be removed for added versatility      |  |
| Magnetic locking doors             | Keep interior contents safe behind doors that will stay closed      |  |
| Three exterior shelves             | Store large bottles on the side                                     |  |
| 304 grade stainless steel          | Complete stainless steel design for easy durability in the outdoors |  |