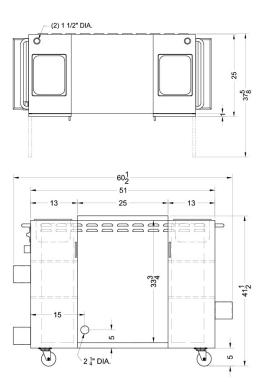

### **CartOS Specifications:**

| Overview               |                    |
|------------------------|--------------------|
| Height of Cabinet      | 41.5" (105 cm)     |
| Width                  | 61.0" (155 cm)     |
| Depth                  | 25.0" (64 cm)      |
| Door                   | Stainless Steel    |
| Cabinet                | Stainless Steel    |
| Weight                 | 180.0 lbs. (82 kg) |
| Shipping Weight        | 187.0 lbs. (85 kg) |
| Parts & Labor Warranty | 1 Year             |