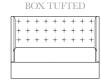

STRAIGHT TOP

3 CHOOSE WING STYLE: Wings ONLY in Plain - NOT available Box Tufted or Diamond Tufted.

4 CHOOSE FABRIC or LEATHER: See Price List for all Fabric/Leather options.

5 CHOOSE UPHOLSTERY OPTIONS: See Price List for all Fabric/Leather options.