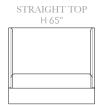

## **Configurable Custom Wing Bed Program**

- 1 SELECT YOUR BED FRAME: Choose from Twin, Queen, King or Cal King. All Beds are also available as Headboards Only. (Headboards Only do NOT have a Foot option.)
- 2 SELECT YOUR BED STYLE HEIGHT & TOP SHAPE: Choose from 3 heights and 3 shapes.

Style: CR9-121 Fully Upholstered Wing Bed with LOW Height Headboard

Style: CR9-122 Fully Upholstered Wing Bed with MEDIUM Height Headboard

Style: CR9-123 Fully Upholstered Wing Bed with TALL Height Headboard

STRAIGHT TOP

3 CHOOSE WING STYLE: Wings ONLY in Plain - NOT available Box Tufted or Diamond Tufted.

4 CHOOSE FABRIC or LEATHER: See Price List for all Fabric/Leather options.

5 CHOOSE UPHOLSTERY OPTIONS: See Price List for all Fabric/Leather options.