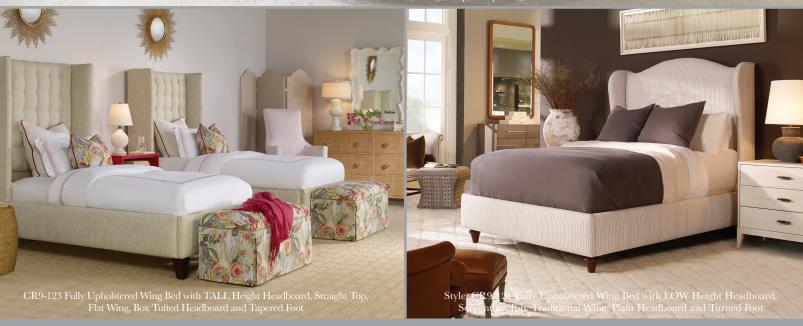

Style: CR9-121 Fully Upholstered Wing Bed with LOW Height Headboard

Style: CR9-122 Fully Upholstered Wing Bed with MEDIUM Height Headboard

Style: CR9-123 Fully Upholstered Wing Bed with TALL Height Headboard

STRAIGHT TOP

3 CHOOSE WING STYLE: Wings ONLY in Plain - NOT available Box Tufted or Diamond Tufted.

4 CHOOSE FABRIC or LEATHER: See Price List for all Fabric/Leather options.

5 CHOOSE UPHOLSTERY OPTIONS: See Price List for all Fabric/Leather options.