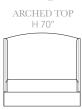

## **Configurable Custom Wing Bed Program**

- 1 SELECT YOUR BED FRAME: Choose from Twin, Queen, King or Cal King. All Beds are also available as Headboards Only. (Headboards Only do NOT have a Foot option.)
- 2 SELECT YOUR BED STYLE HEIGHT & TOP SHAPE: Choose from 3 heights and 3 shapes.

Style: CR9-121 Fully Upholstered Wing Bed with LOW Height Headboard

Style: CR9-122 Fully Upholstered Wing Bed with MEDIUM Height Headboard

Style: CR9-123 Fully Upholstered Wing Bed with TALL Height Headboard

STRAIGHT TOP

3 CHOOSE WING STYLE: Wings ONLY in Plain - NOT available Box Tufted or Diamond Tufted.

4 CHOOSE FABRIC or LEATHER: See Price List for all Fabric/Leather options.

5 CHOOSE UPHOLSTERY OPTIONS: See Price List for all Fabric/Leather options.