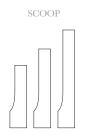

Style: CR9-121 Fully Upholstered Wing Bed with LOW Height Headboard

Style: CR9-122 Fully Upholstered Wing Bed with MEDIUM Height Headboard

Style: CR9-123 Fully Upholstered Wing Bed with TALL Height Headboard