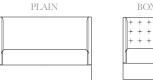

STRAIGHT TOP

3 CHOOSE WING STYLE: Wings ONLY in Plain - NOT available Box Tufted or Diamond Tufted.

4 CHOOSE FABRIC or LEATHER: See Price List for all Fabric/Leather options.

5 CHOOSE UPHOLSTERY OPTIONS: See Price List for all Fabric/Leather options.