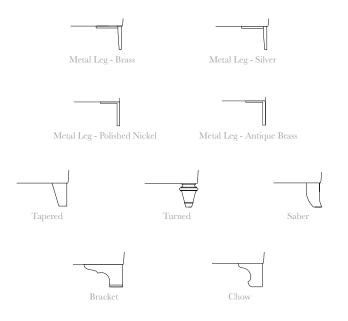

- 6 CHOOSE CONTRASTING WELT, CORD OR NAIL HEAD TRIM (if available and desired).
  See Price List for all options.
- 7 SELECT YOUR FOOT: Choose from 9 style options. (Headboards Only do NOT have a Foot option.)

8 SELECT YOUR FINISH for WOOD FOOT (if selected - see Price List for all Stain and Paint finish options.

See Price List for complete details on all components, fabrics, finishes, and nail head options.