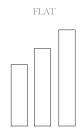

Style: CR9-121 Fully Upholstered Wing Bed with LOW Height Headboard

Style: CR9-122 Fully Upholstered Wing Bed with MEDIUM Height Headboard

Style: CR9-123 Fully Upholstered Wing Bed with TALL Height Headboard