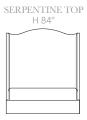

## **Configurable Custom Wing Bed Program**

- 1 SELECT YOUR BED FRAME: Choose from Twin, Queen, King or Cal King. All Beds are also available as Headboards Only. (Headboards Only do NOT have a Foot option.)
- 2 SELECT YOUR BED STYLE HEIGHT & TOP SHAPE: Choose from 3 heights and 3 shapes.