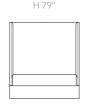

Style: CR9-121 Fully Upholstered Wing Bed with LOW Height Headboard

Style: CR9-122 Fully Upholstered Wing Bed with MEDIUM Height Headboard

Style: CR9-123 Fully Upholstered Wing Bed with TALL Height Headboard

STRAIGHT TOP

3 CHOOSE WING STYLE: Wings ONLY in Plain - NOT available Box Tufted or Diamond Tufted.

4 CHOOSE FABRIC or LEATHER: See Price List for all Fabric/Leather options.

5 CHOOSE UPHOLSTERY OPTIONS: See Price List for all Fabric/Leather options.