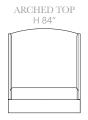

## **Configurable Custom Wing Bed Program**

- 1 SELECT YOUR BED FRAME: Choose from Twin, Queen, King or Cal King. All Beds are also available as Headboards Only. (Headboards Only do NOT have a Foot option.)
- 2 SELECT YOUR BED STYLE HEIGHT & TOP SHAPE: Choose from 3 heights and 3 shapes.