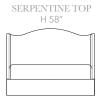

## **Configurable Custom Wing Bed Program**

- 1 SELECT YOUR BED FRAME: Choose from Twin, Queen, King or Cal King. All Beds are also available as Headboards Only. (Headboards Only do NOT have a Foot option.)
- 2 SELECT YOUR BED STYLE HEIGHT & TOP SHAPE: Choose from 3 heights and 3 shapes.

Style: CR9-121 Fully Upholstered Wing Bed with LOW Height Headboard

Style: CR9-122 Fully Upholstered Wing Bed with MEDIUM Height Headboard

Style: CR9-123 Fully Upholstered Wing Bed with TALL Height Headboard

STRAIGHT TOP

3 CHOOSE WING STYLE: Wings ONLY in Plain - NOT available Box Tufted or Diamond Tufted.

4 CHOOSE FABRIC or LEATHER: See Price List for all Fabric/Leather options.

5 CHOOSE UPHOLSTERY OPTIONS: See Price List for all Fabric/Leather options.