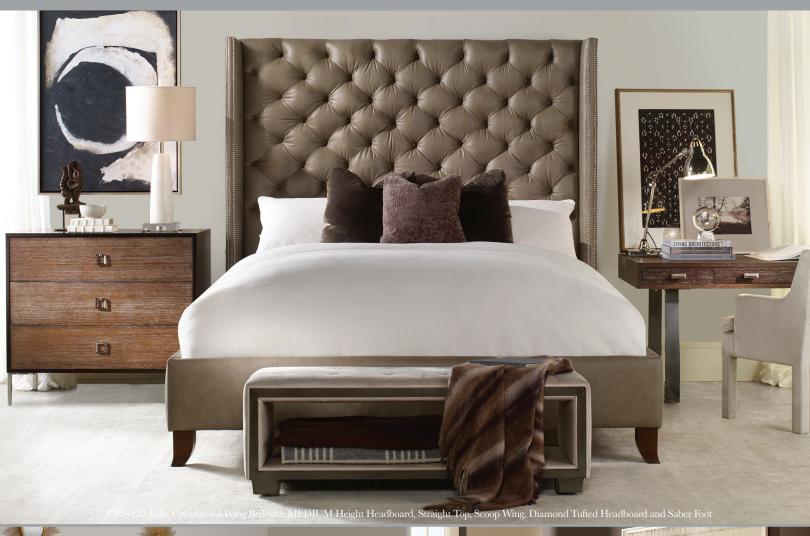

Style: CR9-121 Fully Upholstered Wing Bed with LOW Height Headboard

Style: CR9-122 Fully Upholstered Wing Bed with MEDIUM Height Headboard

Style: CR9-123 Fully Upholstered Wing Bed with TALL Height Headboard

STRAIGHT TOP

3 CHOOSE WING STYLE: Wings ONLY in Plain - NOT available Box Tufted or Diamond Tufted.

4 CHOOSE FABRIC or LEATHER: See Price List for all Fabric/Leather options.

5 CHOOSE UPHOLSTERY OPTIONS: See Price List for all Fabric/Leather options.