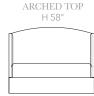

## **Configurable Custom Wing Bed Program**

- 1 SELECT YOUR BED FRAME: Choose from Twin, Queen, King or Cal King. All Beds are also available as Headboards Only. (Headboards Only do NOT have a Foot option.)
- 2 SELECT YOUR BED STYLE HEIGHT & TOP SHAPE: Choose from 3 heights and 3 shapes.

STRAIGHT TOP

3 CHOOSE WING STYLE: Wings ONLY in Plain - NOT available Box Tufted or Diamond Tufted.

4 CHOOSE FABRIC or LEATHER: See Price List for all Fabric/Leather options.

5 CHOOSE UPHOLSTERY OPTIONS: See Price List for all Fabric/Leather options.