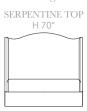

## **Configurable Custom Wing Bed Program**

- 1 SELECT YOUR BED FRAME: Choose from Twin, Queen, King or Cal King. All Beds are also available as Headboards Only. (Headboards Only do NOT have a Foot option.)
- 2 SELECT YOUR BED STYLE HEIGHT & TOP SHAPE: Choose from 3 heights and 3 shapes.

Style: CR9-121 Fully Upholstered Wing Bed with LOW Height Headboard

Style: CR9-122 Fully Upholstered Wing Bed with MEDIUM Height Headboard

Style: CR9-123 Fully Upholstered Wing Bed with TALL Height Headboard

STRAIGHT TOP

3 CHOOSE WING STYLE: Wings ONLY in Plain - NOT available Box Tufted or Diamond Tufted.

4 CHOOSE FABRIC or LEATHER: See Price List for all Fabric/Leather options.

5 CHOOSE UPHOLSTERY OPTIONS: See Price List for all Fabric/Leather options.