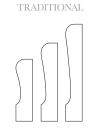

Style: CR9-121 Fully Upholstered Wing Bed with LOW Height Headboard

Style: CR9-122 Fully Upholstered Wing Bed with MEDIUM Height Headboard

Style: CR9-123 Fully Upholstered Wing Bed with TALL Height Headboard