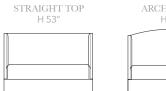

## **Configurable Custom Wing Bed Program**

- 1 SELECT YOUR BED FRAME: Choose from Twin, Queen, King or Cal King. All Beds are also available as Headboards Only. (Headboards Only do NOT have a Foot option.)
- 2 SELECT YOUR BED STYLE HEIGHT & TOP SHAPE: Choose from 3 heights and 3 shapes.

STRAIGHT TOP

3 CHOOSE WING STYLE: Wings ONLY in Plain - NOT available Box Tufted or Diamond Tufted.

4 CHOOSE FABRIC or LEATHER: See Price List for all Fabric/Leather options.

5 CHOOSE UPHOLSTERY OPTIONS: See Price List for all Fabric/Leather options.