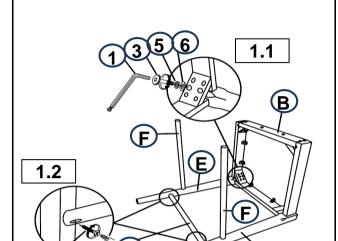

1 | ALLEN WRENCH<br>(M4 x 100mm - BLK)  |            | 1PC   |
| 2 | SHORT BOLT<br>(M6 x 40mm - RBW)     |            | 2PCS  |
| 3 | MEDIUM BOLT<br>(M6 x 60mm - RBW)    |            | 4PCS  |
| 4 | LONG BOLT<br>(M6 x 70mm - RBW)      |            | 4PCS  |
| 5 | LOCK WASHER<br>(M6 - RBW)           |            | 10PCS |
| 6 | FLAT WASHER<br>(M6 - RBW)           |            | 10PCS |
| 7 | FLAT HEAD SCREW<br>(M3 x 16mm- BK)  | <b>(D)</b> | 7PCS  |
| 8 | FLAT HEAD SCREW<br>(M4 x 38mm- RBW) | <b>D</b>   | 6PCS  |
|   |                                     |            |       |

### NOTE:

Quantities shown are for one chair.

Phillips head screw driver is required in the assembly process; however, manufacturer does not provide this item.

# ITEM: 193669

## **ASSEMBLY INSTRUCTIONS** STEP 1



# STEP 2



# STEP 3



# STEP 4 **COMPLETE**





ITEM:193669





Note: Dimension tolerance ±5%