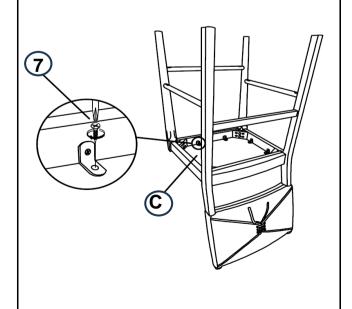

x 100mm - BLK)  |            | 1PC   |
| 2 | SHORT BOLT<br>(M6 x 40mm - RBW)     |            | 2PCS  |
| 3 | MEDIUM BOLT<br>(M6 x 60mm - RBW)    |            | 4PCS  |
| 4 | LONG BOLT<br>(M6 x 70mm - RBW)      |            | 4PCS  |
| 5 | LOCK WASHER<br>(M6 - RBW)           |            | 10PCS |
| 6 | FLAT WASHER<br>(M6 - RBW)           |            | 10PCS |
| 7 | FLAT HEAD SCREW<br>(M3 x 16mm- BK)  | <b>(D)</b> | 7PCS  |
| 8 | FLAT HEAD SCREW<br>(M4 x 38mm- RBW) | <b>D</b>   | 6PCS  |
|   |                                     |            |       |

### NOTE:

Quantities shown are for one chair.

Phillips head screw driver is required in the assembly process; however, manufacturer does not provide this item.

# ITEM: 193669

## **ASSEMBLY INSTRUCTIONS** STEP 1



# STEP 2



# STEP 3



# STEP 4 **COMPLETE**





ITEM:193669





Note: Dimension tolerance ±5%