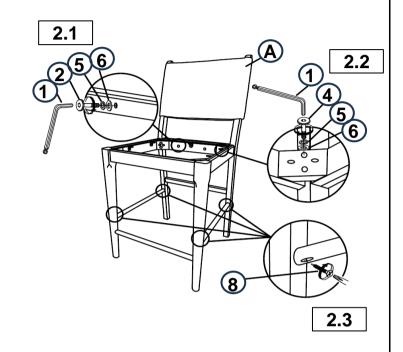

ENCH<br>(M4 x 100mm - BLK)  |            | 1PC   |
| 2 | SHORT BOLT<br>(M6 x 40mm - RBW)     |            | 2PCS  |
| 3 | MEDIUM BOLT<br>(M6 x 60mm - RBW)    |            | 4PCS  |
| 4 | LONG BOLT<br>(M6 x 70mm - RBW)      |            | 4PCS  |
| 5 | LOCK WASHER<br>(M6 - RBW)           |            | 10PCS |
| 6 | FLAT WASHER<br>(M6 - RBW)           |            | 10PCS |
| 7 | FLAT HEAD SCREW<br>(M3 x 16mm- BK)  | <b>(D)</b> | 7PCS  |
| 8 | FLAT HEAD SCREW<br>(M4 x 38mm- RBW) | <b>D</b>   | 6PCS  |
|   |                                     |            |       |

### NOTE:

Quantities shown are for one chair.

Phillips head screw driver is required in the assembly process; however, manufacturer does not provide this item.

# ITEM: 193669

## **ASSEMBLY INSTRUCTIONS** STEP 1



# STEP 2



# STEP 3



# STEP 4 **COMPLETE**





ITEM:193669





Note: Dimension tolerance ±5%