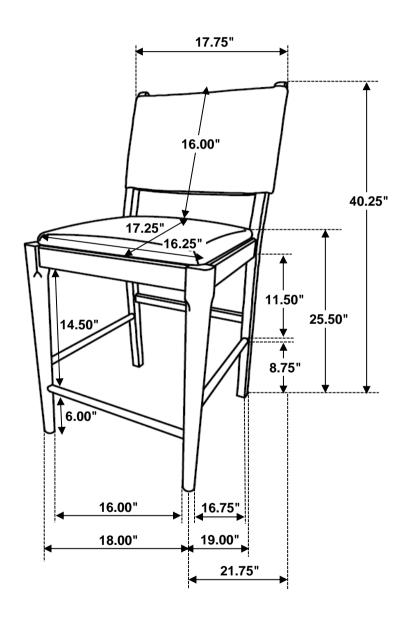

SHORT BOLT<br>(M6 x 40mm - RBW)     |            | 2PCS  |
| 3 | MEDIUM BOLT<br>(M6 x 60mm - RBW)    |            | 4PCS  |
| 4 | LONG BOLT<br>(M6 x 70mm - RBW)      |            | 4PCS  |
| 5 | LOCK WASHER<br>(M6 - RBW)           |            | 10PCS |
| 6 | FLAT WASHER<br>(M6 - RBW)           |            | 10PCS |
| 7 | FLAT HEAD SCREW<br>(M3 x 16mm- BK)  | <b>(D)</b> | 7PCS  |
| 8 | FLAT HEAD SCREW<br>(M4 x 38mm- RBW) | <b>D</b>   | 6PCS  |
|   |                                     |            |       |

### NOTE:

Quantities shown are for one chair.

Phillips head screw driver is required in the assembly process; however, manufacturer does not provide this item.

# ITEM: 193669

## **ASSEMBLY INSTRUCTIONS** STEP 1



# STEP 2



# STEP 3



# STEP 4 **COMPLETE**





ITEM:193669





Note: Dimension tolerance ±5%