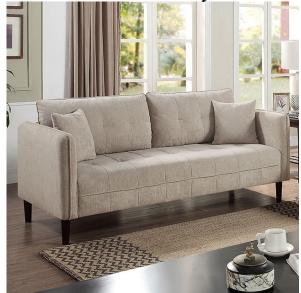

## **DETAILS:**

With the Lynda sofa and love seat combo, you get a simple silhouette that brings a rather compact and stylish appeal to your living room. Everything looks contained within the confines of this piece, framed by the tall rounded curved arms and loose pillow backs. The soft chenille fabric is deliberately chosen in a neutral shade to outline the structure of each piece. Dark wooden legs help elevate the piece and focus the attention on the subtly tufted seating and same-color accent pillows.

Contemporary Light Gray
Chenille, Solid Wood, Others Biscuit Tufting
Loose Pillow Backs Wooden Legs

Pillows Included

PRINT CLOSE