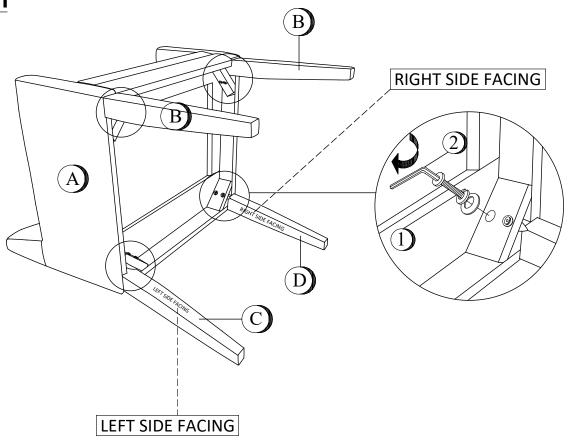

### PARTS IDENTIFICATION

A SEAT AND BACK

1PC

B FRONT LEG

2PCS

C LEFT BACK LEG

**\*\*\*** 

1PC

D RIGHT BACK LEG

1PC

## **ASSEMBLY INSTRUCTIONS**

STEP 1