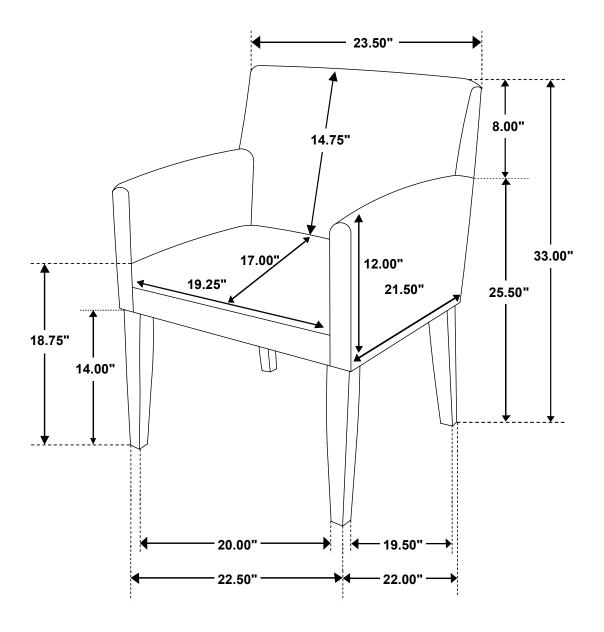

esent prior to start of assembly.
- 3. Please follow attached instructions in the same sequence as numbered to assure fast & easy assembly.



#### **WARNING!**

- 1. Don't attempt to repair or modify parts that are broken or defective. Please contact the store immediately.
- 2. This product is for home use only and not intended for commercial establishments.



ASSEMBLY TIME

10 MINUTES

### PARTS IDENTIFICATION

A SEAT AND BACK



1PC

B FRONT LEG

2PCS

C LEFT BACK LEG

**\*\*\*** 

1PC

D RIGHT BACK LEG



1PC

## HARDWARE IDENTIFICATION

1 BOLT WITH WASHER (M6 x 60mm - BLK)



8PCS

2 ALLEN WRENCH (M4 - GD)



1PC

#### NOTE:

Quantities shown are for one chair.

# ITEM: **106252**

## **ASSEMBLY INSTRUCTIONS**



STEP 1



# STEP 2 COMPLETE





COASTERFURNITURE.COM

# ITEM: 106252



Note: Dimension tolerance ±5%