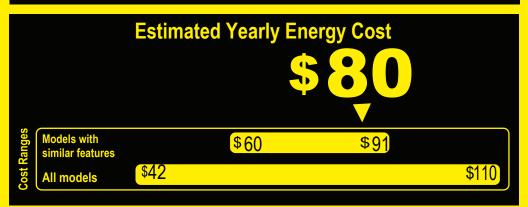

## Compare ONLY to other labels with yellow numbers. Labels with yellow numbers are based on the same test procedures.

- \* Your cost will depend on your utility rates and use.
- Both cost ranges based on models of similar size capacity.
- Models with similar features have automatic defrost, bottom mounted freezer, and no through-the-door ice.
- Estimated energy cost based on a national average electricity cost of 14 cents per kWh.