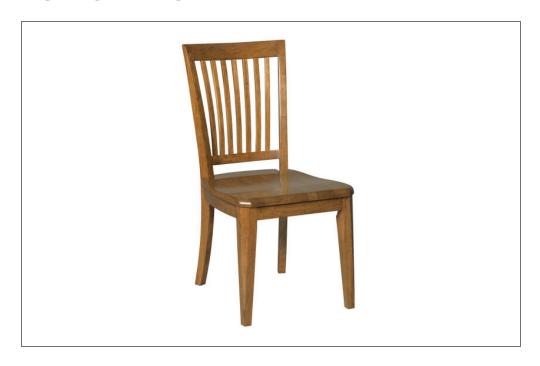

## CATON SLAT CHAIR

Featuring a wood seat and back, the Caton Slat Back Dining Chair offers a more casual look for the dining space. And just because it is a wood seat and back, do not assume that the Caton Dining Chair would not be comfortable. In fact, the ergonomically shaped solid wood seat, the designed pitch of the back angle, and the curve of the back make this an excellent chair for extended time together around the table.

Cherry

Solid Wood - Made using genuine solid wood construction

## **Dimensions**

| Height: | 38"    |
|---------|--------|
| Width:  | 19"    |
| Length: | 24.56" |

Visit KincaidFurniture.com