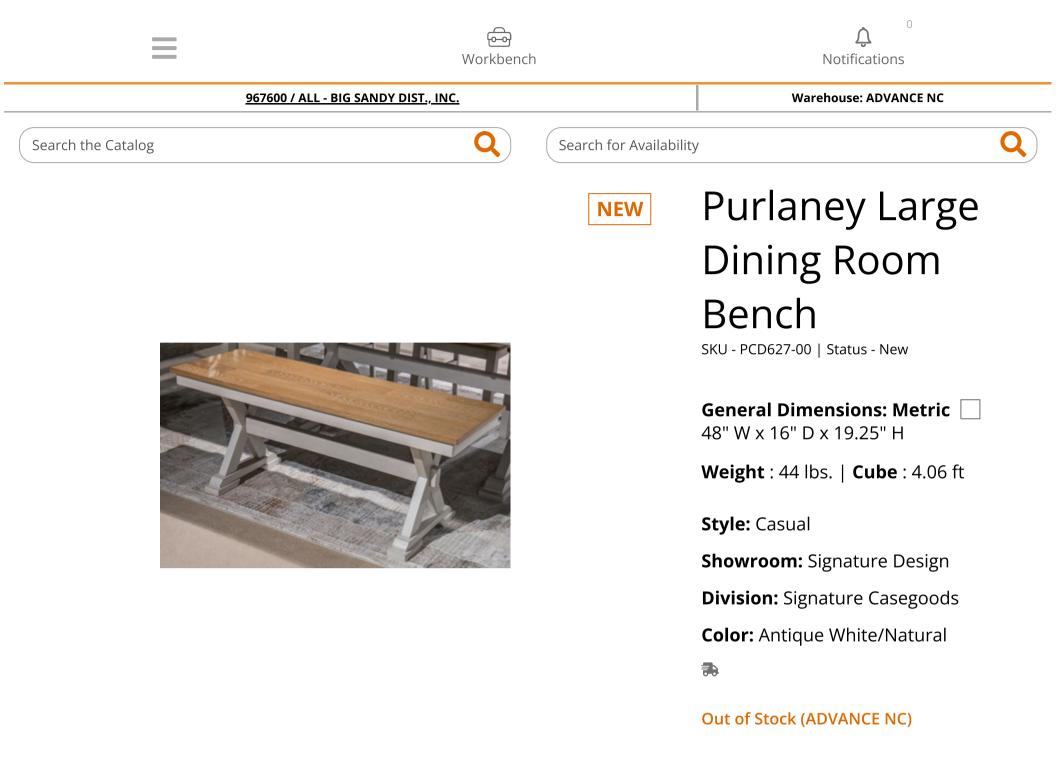

## **PRODUCT DESCRIPTION**

Busy breakfasts and family dinners get a dose of modern farmhouse flair with this dining bench. Its two-tone finish contrasts a light butcher block hue with antiqued white for an utterly charming effect. An effortless seating solution, the bench can tuck under your table to give you extra space to maneuver through the dining room.

- Made with solid wood frame
- Seat with light butcher block oak veneer
- Frame with antiqued white finish
- Assembly required

## General Dimensions: Metric

48" W x 16" D x 19.25" H

| Inches | : 48" W x 16" D x 19.25"<br>H | Carton:<br>Inches   | : 52.25" W x 20.25" D x           | Unit of<br>Measure: | EA |
|--------|-------------------------------|---------------------|-----------------------------------|---------------------|----|
|        |                               | _                   | 6.5" H                            | Qty Per<br>Carton:  | 1  |
|        |                               | Express<br>Shipped: |                                   | Carton.             |    |
|        |                               | Inches              | : 52.25" W x 20.25" D x<br>6.5" H |                     |    |
|        |                               | Weight              | : 44 lbs.                         |                     |    |
|        |                               | Cubes               | : 4.06 ft                         |                     |    |
|        |                               | UPC                 | : 024052925883                    |                     |    |