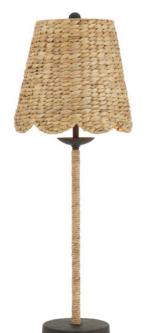

## Annabelle Table Lamp

Overall: 33.5"h x 12.25"dia

Finish: Natural/Mole Black Materials: Water Hyacinth/Metal

Item Weight: 8 lb Number of Lights: 1 Sugggested Bulb: A Standard Socket Type: E26 Watts per Socket / Item: 60 / 60

Cord: 8' Clear Silver Switch: Rocker Switch Shade: Natural Water Hyacinth Shade Dimensions: 8" x 12.25" x 11.5"h Suzanne Duin, who founded the Houston shop and design studio Maison Maison, conceived the Annabelle Table Lamp. Known for a keen eye in sourcing authentic French antiques and home accessories from around the globe, Suzanne has created a line of woven light fixtures that are handmade by artisans in South Asia. The shade is made of water hyacinth, which brings a textural artistry to the composition. Equally sophisticated is how the thin stem is wrapped in the same natural material. The mole black