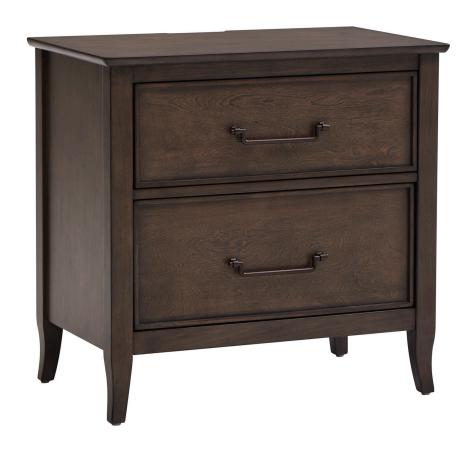

## **2 DRAWER NIGHTSTAND**

**Blakely** Collection

1 of 2 08/17/2024 | aspenhome.net

<sup>\*\*</sup> For certain components, aspenhome uses certain construction materials when needed such as engineered wood to increase ease of use, safety, and value.

|          |                     |             | Product Dims (in) |    |    | Carton Dims (in) |    |    |       |     | ı |
|----------|---------------------|-------------|-------------------|----|----|------------------|----|----|-------|-----|---|
| Sku      | Desc                | Finish      | W                 | Н  | D  | W                | Н  | D  | Cubes | LBS |   |
| I540-450 | 2 Drawer Nightstand | Sable Brown | 28                | 27 | 17 | 31               | 32 | 20 | 12    | 79  |   |