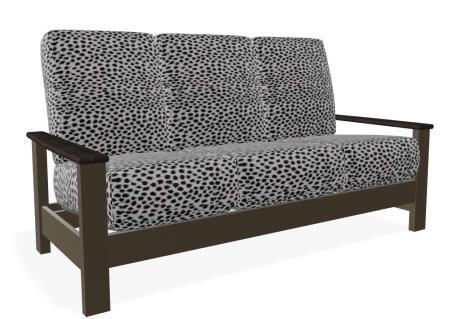

## **LEEWARD MGP CUSHION** Three-seat sofa W/ Rustic Arms

## Specifications

| -                 |                      |
|-------------------|----------------------|
| Item Number       | JU3J693              |
| Frame Type        | Marine Grade Polymer |
| Retail Warranty   | 15 years             |
| Contract Warranty | 3 years              |
| Overall Width     | 77.5 in              |
| Overall Height    | 37 in                |
| Overall Depth     | 36 in                |
| Seat Height       | 19.5 in              |
| Arm Height        | 23.5 in              |
| Packaged Weight   | 118 lbs              |
| Product Weight    | 96 lbs               |
| Carton Cube       | 58.5 ft3             |
| UPS-able          | No                   |
| Assembly Required | No                   |
| Pack Count        | 1                    |
|                   |                      |