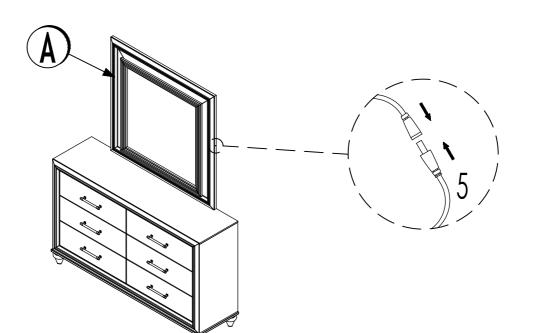

## ITEM NO. B2210-060 LUMINA - LIGHTED MIRROR

STEP 3 : Connect the AC/DC Adaptor (5) to the wire on the Mirror (A).

Created date :30/5/2024

PAGE 2 OF 2