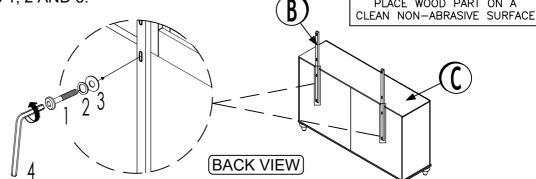

STEP 1 : Assemble the Dresser (C) with the Mirror Support (B) by using Allen Key (4) with hardware 1, 2 AND 3.

STEP 2 : Assemble the Mirror Support (B) with the Mirror (A) by using Allen Key (4) with hardware 1, 2 and 3.