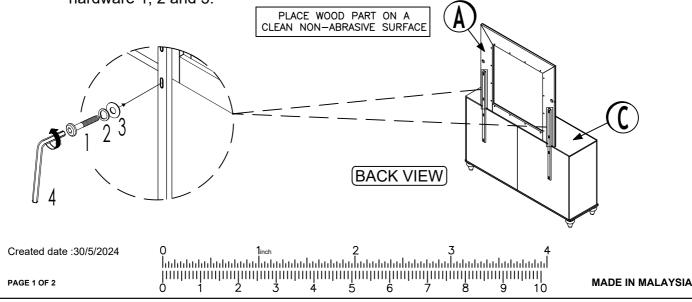

STEP 1 : Assemble the Dresser (C) with the Mirror Support (B) by using Allen Key (4) with hardware 1, 2 AND 3.

STEP 2 : Assemble the Mirror Support (B) with the Mirror (A) by using Allen Key (4) with hardware 1, 2 and 3.