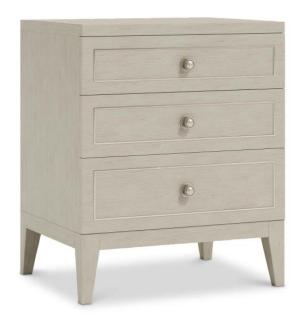

# Cornelia Nightstand

### **Dimensions**

W: 24 in D: 19 in H: 29 in

W: 60.96 cm D: 48.26 cm H: 73.66 cm

#### **Finishes**

Wood: Nebbia

#### **Features**

- Ash wood in Nebbia finish with metal accents in Brushed Stainless Steel finish and drawer pulls in Glazed Stainless Steel finish
- Three pull-to-open, soft-close drawers with metal inlay in Brushed Stainless Steel finish
- Two-port A+C USB charging unit on back
- · Adjustable glides
- Anti-tip kit
- · Not suitable for use with TV
- Specifications subject to change without notice