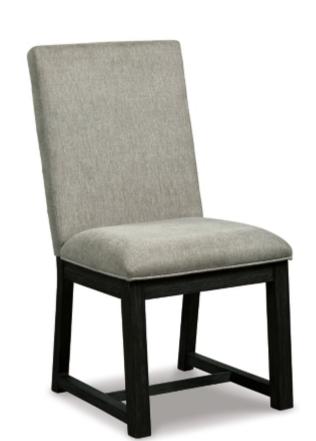

## Bellvern Dining UPH Side Chair (2/CN)

SKU - D749-01 | Status - Discontinued

General Dimensions: Metric

19.5" W x 23.5" D x 38" H

Seat width: 19.5" | Seat depth: 16.5"

Seat height: 19.25"

**Weight**: 21.5 lbs. | **Cube**: 3.14 ft

## PRODUCT DESCRIPTION

There's contemporary style you love looking at and contemporary style you can comfortably live with. Have your fill of both with this dining chair. Strikingly simple but wonderfully detailed, this upholstered dining chair is wrapped front and back with a feelgood pumice gray fabric for a sense of earthy elegance. Posh pleats make the aesthetic complete.

- Made of wood
- Blackened finish with gray undertones and wire-brushed texture
- Polyester upholstery in pumice gray over foam cushion
- Pleated fabric details
- Assembly required

☐ General Dimensions: Metric