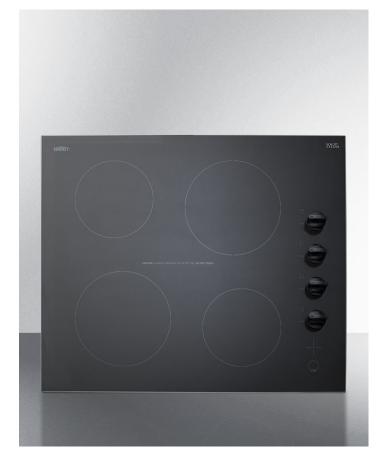

#### 24" width Designed to fit 22.13" W x 19.38" D cutouts Schott ceramic glass surface Smooth ceramic glass cooking surface in a sleek black finish 2 High output burners Front left and rear right burners are sized at 7.5" with 1800W of cooking power for larger pots and pans` 2 Standard burners Front right and rear left burners are sized at 6" with 1200W of cooking power to meet most heating needs Push-to-turn knobs Controls require a gentle push to help prevent cooking accidents Indicator lights Individual indicator lights show which burner is in use 220-240V operation Requires professional hardwired installation

#### 3" x 24" x 20.5" (H x W x D)

24" wide 4-burner electric cooktop in smooth black ceramic glass finish; replaces CR4B242BL

#### **Highlights:**

24" width is ideally sized for many hard-to-fill cutouts

Smooth surface in Schott ceramic glass offers easy cleanup and lasting durability

Includes two large 1800W burners for faster heating of larger cookware