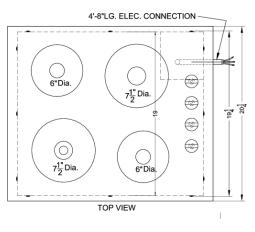

#### 24" width Designed to fit 22.13" W x 19.38" D cutouts Schott ceramic glass surface Smooth ceramic glass cooking surface in a sleek black finish 2 High output burners Front left and rear right burners are sized at 7.5" with 1800W of cooking power for larger pots and pans` 2 Standard burners Front right and rear left burners are sized at 6" with 1200W of cooking power to meet most heating needs Push-to-turn knobs Controls require a gentle push to help prevent cooking accidents Indicator lights Individual indicator lights show which burner is in use 220-240V operation Requires professional hardwired installation

### CR4B242BK Specifications:

| Overview                 |                   |
|--------------------------|-------------------|
| Height of Cabinet        | 3.0" (8 cm)       |
| Width                    | 24.0" (61 cm)     |
| Depth                    | 20.5" (52 cm)     |
| Cabinet                  | Black             |
| US Electrical Safety     | UL                |
| Amps                     | 30.0              |
| Voltage/Frequency        | 230 V AC/60 Hz    |
| Weight                   | 20.0 lbs. (9 kg)  |
| Shipping Weight          | 34.0 lbs. (15 kg) |
| Parts & Labor Warranty   | 1 Year            |
| UPC                      | 761101078731      |
| Electric Cooktop         |                   |
| Heating Type             | Radiant           |
| Surface                  | Glass             |
| Element Type             | Glasstop          |
| Number of Elements       | 4                 |
| Controls                 | Dial              |
| Countertop Cutout Height | 4.0" (10 cm)      |
| Countertop Cutout Width  | 22.13" (56 cm)    |
| Countertop Cutout Depth  | 19.38" (49 cm)    |
| Element #1 Size          | 6.0" (15 cm)      |
| Element #1 Wattage       | 1200.0            |
| Element #2 Size          | 7.5" (19 cm)      |
| Element #2 Wattage       | 1800.0            |
| Element #3 Size          | 6.0" (15 cm)      |
| Element #3 Wattage       | 1200.0            |
| Element #4 Size          | 7.5" (19 cm)      |
| Element #4 Wattage       | 1800.0            |
| Power Cord Included      | No                |