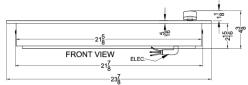

#### 3" x 24" x 20.5" (H x W x D)

24" wide 4-burner electric cooktop in smooth black ceramic glass finish; replaces CR4B242BL

### CR4B242BK Specifications:

| Overview                 |                   |
|--------------------------|-------------------|
| Height of Cabinet        | 3.0" (8 cm)       |
| Width                    | 24.0" (61 cm)     |
| Depth                    | 20.5" (52 cm)     |
| Cabinet                  | Black             |
| US Electrical Safety     | UL                |
| Amps                     | 30.0              |
| Voltage/Frequency        | 230 V AC/60 Hz    |
| Weight                   | 20.0 lbs. (9 kg)  |
| Shipping Weight          | 34.0 lbs. (15 kg) |
| Parts & Labor Warranty   | 1 Year            |
| UPC                      | 761101078731      |
| Electric Cooktop         |                   |
| Heating Type             | Radiant           |
| Surface                  | Glass             |
| Element Type             | Glasstop          |
| Number of Elements       | 4                 |
| Controls                 | Dial              |
| Countertop Cutout Height | 4.0" (10 cm)      |
| Countertop Cutout Width  | 22.13" (56 cm)    |
| Countertop Cutout Depth  | 19.38" (49 cm)    |
| Element #1 Size          | 6.0" (15 cm)      |
| Element #1 Wattage       | 1200.0            |
| Element #2 Size          | 7.5" (19 cm)      |
| Element #2 Wattage       | 1800.0            |
| Element #3 Size          | 6.0" (15 cm)      |
| Element #3 Wattage       | 1200.0            |
| Element #4 Size          | 7.5" (19 cm)      |
| Element #4 Wattage       | 1800.0            |
| Power Cord Included      | No                |