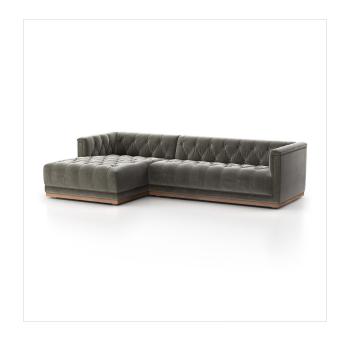

# Maxx 2-Piece Sectional

Sapphire Birch • 236164-005

# Overview

A modern take on the classic library sofa with the functionality of a sectional. Upholstered in a distressed birch-colored polyblend covering, mounted on a whitewash parawood base and finished with aged bronze nailheads. Distressed velvet upholstery with subtle highs and lows that change in appearance depending on the direction of the fabric's nap and the lighting in the room.

#### Colors

Sapphire Birch, Whitewash, Aged Bronze Nailhead

#### Materials

92% Polyester, 5% Cotton, Solid Parawood, Iron