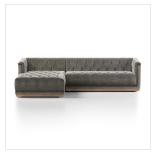

# Maxx 2-Piece Sectional

Sapphire Birch • 236164-005

# Overview

A modern take on the classic library sofa with the functionality of a sectional. Upholstered in a distressed birch-colored polyblend covering, mounted on a whitewash parawood base and finished with aged bronze nailheads. Distressed velvet upholstery with subtle highs and lows that change in appearance depending on the direction of the fabric's nap and the lighting in the room.

#### Colors

Sapphire Birch, Whitewash, Aged Bronze Nailhead

#### Materials

92% Polyester, 5% Cotton, Solid Parawood, Iron