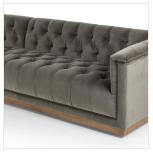

# Overview

A modern take on the classic library sofa with the functionality of a sectional. Upholstered in a distressed birch-colored polyblend covering, mounted on a whitewash parawood base and finished with aged bronze nailheads. Distressed velvet upholstery with subtle highs and lows that change in appearance depending on the direction of the fabric's nap and the lighting in the room.

#### Colors

Sapphire Birch, Whitewash, Aged Bronze Nailhead

#### Materials

92% Polyester, 5% Cotton, Solid Parawood, Iron