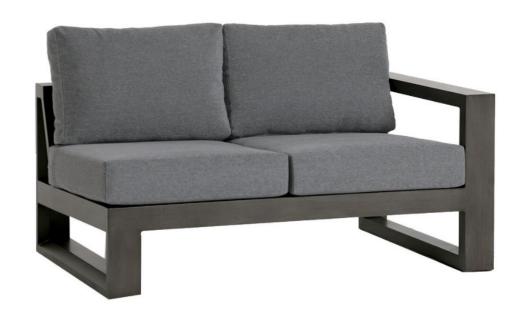

## ELEMENT 5.0 2-Seater Right Arm

### FN57052**ASG**-R

Seat Height\*: 18" w/cushion

Arm Height: 25"

Depth: 36"

Width: 56.5"

Overall Height: 25"

Weight: 67 LBS

#### DESIGN

Our Element 5.0 collection takes inspiration by its casual yet elegant style that is truly made to withstand all the elements nature can bring. It's constructed by using strong yet bold and defining lines, while still light in weight with hand brushed aluminum frames. Element 5.0 has perfected itself to be strong, durable, versatile, movable, and usable year round. The weather-resistant reticulate foam seat cushions combined with generous modular group seating becomes your go-to all season entertainment center. With all these splendid details wrapped up in Element 5.0, your only decisions left are who to invite and which drinks to serve in season.