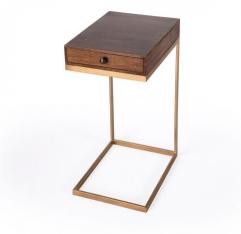

## Alec

This C-shaped end table is beautifully crafted piece that features one pull out drawer, a rich walnut brown finish and an iron frame finished in gold. Made of solid mango Wood, mdf and iron.

## DETAILS

| DIMENSIONS:         | 13.75W x 17.75D x 27.25H |                  |                         |
|---------------------|--------------------------|------------------|-------------------------|
|                     |                          | SHIPPING METHOD: | FDX                     |
| FINISH NAME:        | Butler loft              |                  |                         |
|                     |                          | SHIPPING WEIGHT: | 18.00                   |
| UPC#:               | 797379052227.00          |                  |                         |
|                     |                          | CUBES:           | 7.00                    |
| FINISH DISTRESSING: | No                       |                  |                         |
|                     |                          | MATERIALS:       | Mango wood + Iron + MDF |
| ASSEMBLY:           | Assembled                |                  |                         |