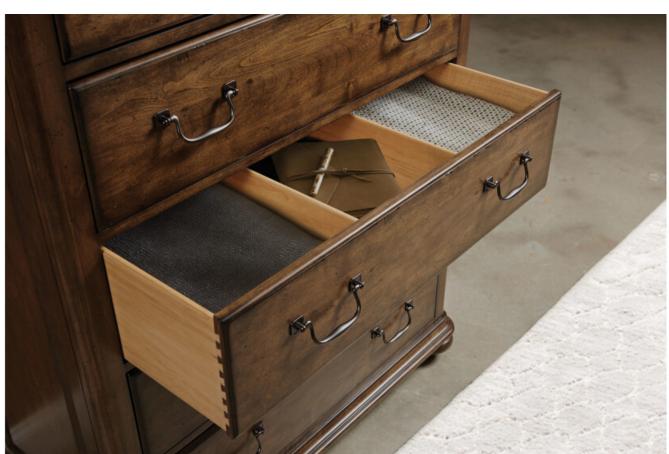

## **COMMONWEALTH COLLECTION**

ITEM # 161-215

removed to aid in the organizing of such large storage spaces.

Joinery

Mortise & Tenon

Joinery

Mortise & Tenon Joinery

- Features time-tested

mortise & tenon joinery

| Di | imensions |     | + |
|----|-----------|-----|---|
|    | Height:   | 60" |   |
|    | Width:    | 42" |   |
|    | Length:   | 20" |   |