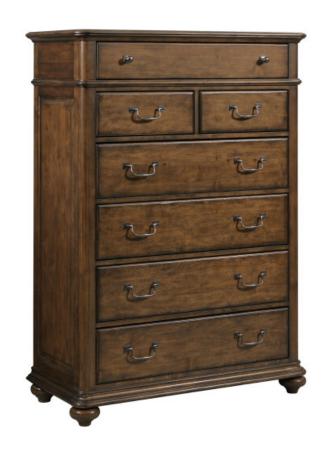

## **KINCAID**

## WITHAM DRAWER CHEST

## **COMMONWEALTH COLLECTION**

ITEM # 161-215

removed to aid in the organizing of such large storage spaces.

Joinery

Mortise & Tenon

Joinery

Mortise & Tenon Joinery

- Features time-tested

mortise & tenon joinery

| Di | imensions |     | + |
|----|-----------|-----|---|
|    | Height:   | 60" |   |
|    | Width:    | 42" |   |
|    | Length:   | 20" |   |