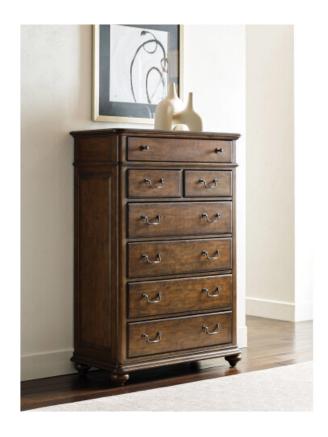

## **KINCAID**

## WITHAM DRAWER CHEST

## **COMMONWEALTH COLLECTION**

ITEM # 161-215

removed to aid in the organizing of such large storage spaces.

Joinery

Mortise & Tenon

Joinery

Mortise & Tenon Joinery

- Features time-tested

mortise & tenon joinery

| Di | imensions |     | + |
|----|-----------|-----|---|
|    | Height:   | 60" |   |
|    | Width:    | 42" |   |
|    | Length:   | 20" |   |