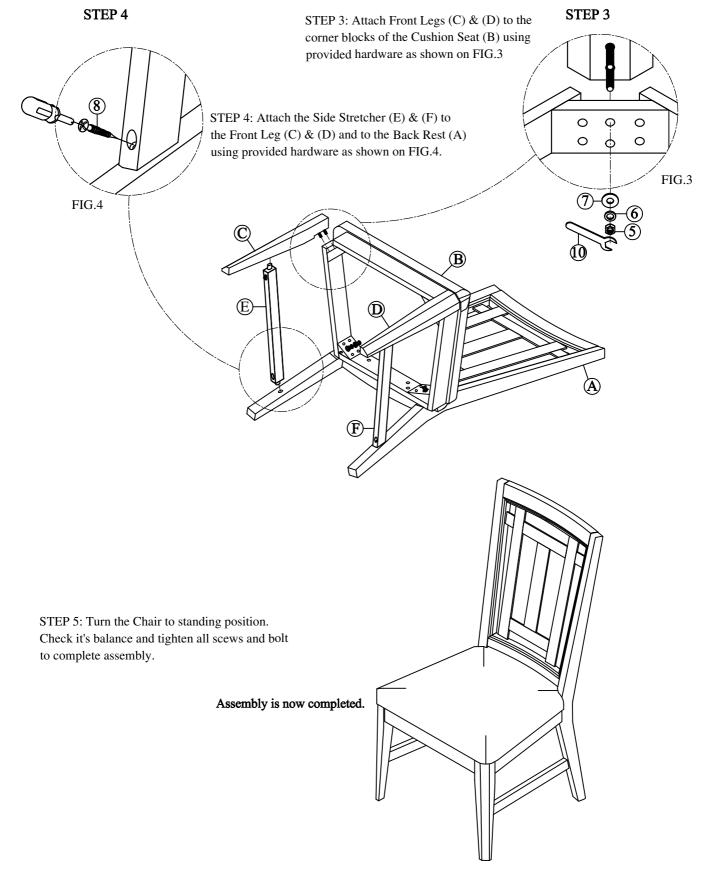

5. Please lay all parts and hardware on a non-abrasive surface such as a carpet and follow the assembly.

| NO. | SKETCH     | PARTS LIST           | Q' ty | N      |
|-----|------------|----------------------|-------|--------|
| A   |            | Back Rest            | 1     | 1      |
| В   | $\bigcirc$ | Cushion Seat         | 1     | 3      |
| С   |            | Front Left Leg       | 1     | 4      |
| D   |            | Front Right Leg      | 1     | 6      |
| Е   |            | Left Side Stretcher  | 1     | 7      |
| F   | <i>~</i>   | Right Side Stretcher | 1     | °<br>9 |
|     |            |                      |       | 10     |

| NO. | H          | IARDWARE LIST                  | Q' ty |
|-----|------------|--------------------------------|-------|
| 1   | <b></b> (0 | JCBC Ø1/4"*38mm                | 2     |
| 2   |            | JCBC Ø1/4"*70mm                | 4     |
| 3   | Ø          | Ø1/4"-13mm Spring washer       | 6     |
| 4   | 0          | Ø1/4"-19mm*2mm(T) Flat washer  | 6     |
| 5   | ê          | Nut Ø5/16"*12*6mm(W027)        | 4     |
| 6   | Ø          | Ø5/16"-13mm Spring washer      | 4     |
| 7   | 0          | Ø5/16"-19mm*2mm(T) Flat washer | 4     |
| 8   |            | Screw Ø8*32mm                  | 4     |
| 9   |            | Allen Key (4mm)                | 1     |
| 10  | Je -       | Wrench (12.8mm)                | 1     |