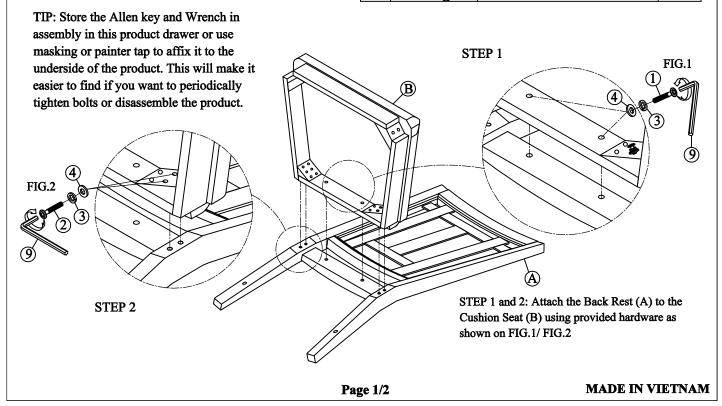

5. Please lay all parts and hardware on a non-abrasive surface such as a carpet and follow the assembly.

| NO. | SKETCH     | PARTS LIST           | Q' ty | N      |
|-----|------------|----------------------|-------|--------|
| A   |            | Back Rest            | 1     | 1      |
| В   | $\bigcirc$ | Cushion Seat         | 1     | 3      |
| С   |            | Front Left Leg       | 1     | 4      |
| D   |            | Front Right Leg      | 1     | 6      |
| Е   |            | Left Side Stretcher  | 1     | 7      |
| F   | <i>~</i>   | Right Side Stretcher | 1     | °<br>9 |
|     |            |                      |       | 10     |

| NO. | H          | IARDWARE LIST                  | Q' ty |
|-----|------------|--------------------------------|-------|
| 1   | <b></b> (0 | JCBC Ø1/4"*38mm                | 2     |
| 2   |            | JCBC Ø1/4"*70mm                | 4     |
| 3   | Ø          | Ø1/4"-13mm Spring washer       | 6     |
| 4   | 0          | Ø1/4"-19mm*2mm(T) Flat washer  | 6     |
| 5   | ê          | Nut Ø5/16"*12*6mm(W027)        | 4     |
| 6   | Ø          | Ø5/16"-13mm Spring washer      | 4     |
| 7   | 0          | Ø5/16"-19mm*2mm(T) Flat washer | 4     |
| 8   |            | Screw Ø8*32mm                  | 4     |
| 9   |            | Allen Key (4mm)                | 1     |
| 10  | Je -       | Wrench (12.8mm)                | 1     |