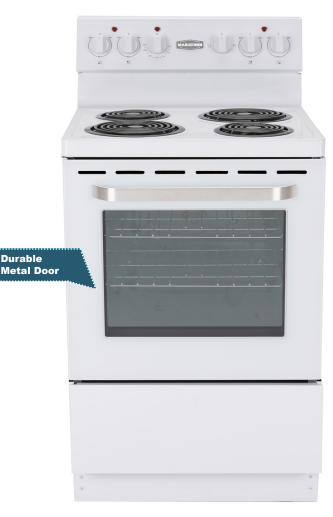

## **MER240W-1**

24" White Deluxe Electric Coil Range

- *Porcelain up-swept lift-up cooktop* 2- 6 inch elements (1250W) (4 spirals) 2- 8 inch elements (2100W) (5 spirals)
- 2 2 Heavy duty oven rack

1

Metal door with removable interior glass for easy cleaning

- **4** *2.7 cu.ft oven capacity with hidden bake element*
- 5 Smooth glide storage drawer

|                            | Features                                               |
|----------------------------|--------------------------------------------------------|
| Format                     | 24" Freestanding range                                 |
| Cooktop Type               | Electric Coil                                          |
| Element Power              | 2- 6" (1250W) 2- 8" (2100W)                            |
| Cooktop Surface            | Porcelain Up-Swept lift-up cooktop                     |
| Cleaning                   | Easy clean with hidden bake element                    |
| Burner-on Indicator Lights | $\checkmark$                                           |
| Oven-on Indicator Light    | $\checkmark$                                           |
| Oven Capacity              | 2.7 cu.ft. (76L)                                       |
| Broil Element              | Powerful 6-pass variable element                       |
| Door                       | Metal with removable interior window for easy cleaning |
| Handle Colour              | Stainless Steel                                        |
| Energy Rating              | 487 kWh/y                                              |
| Inner Dimensions (WxDxH)   | 18 1/2" X 16 1/8" X 15"                                |
| Dimensions (WxDxH)         | 23 5/8" x 24" x 45 1/16"                               |