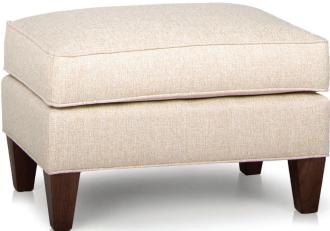

| DIMENSIONS: |         | Width | Depth | Height | Inside<br>Width | Seat<br>Height | Seat<br>Depth | Arm<br>Height |
|-------------|---------|-------|-------|--------|-----------------|----------------|---------------|---------------|
| 944-30      | Chair   | 33    | 41    | 40     | 21              | 20             | 21            | 26            |
| 944-40      | Ottoman | 28    | 19    | 17     | -               | -              | -             | -             |