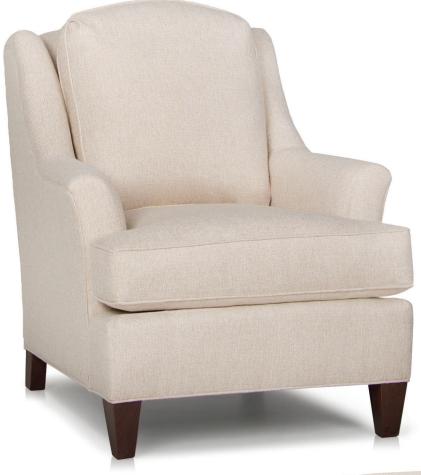

## **FEATURES:**

BACK STYLE: Loose pillow inside back

LEGS: Built-in tapered legs (non-removable)
WOOD FINISH: Shagbark (see samples for options)

**DESIGN NOTE:** Due to the curved arm design, stripes and plaids cannot be fully matched

| DIMENSIONS: |         | Width | Depth | Height | Inside<br>Width | Seat<br>Height | Seat<br>Depth | Arm<br>Height |
|-------------|---------|-------|-------|--------|-----------------|----------------|---------------|---------------|
| 944-30      | Chair   | 33    | 41    | 40     | 21              | 20             | 21            | 26            |
| 944-40      | Ottoman | 28    | 19    | 17     | -               | -              | -             | -             |