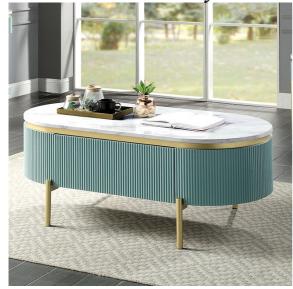

## **DETAILS:**

Posh and chic, these rounded tables are reminiscent of the bygone era of Hollywood stars. Infused with Art Deco inspiration, each piece features matte gold frames that hold up the top and bottom shelves. The top is made of faux marble in a glorious white shade with subtle variations in color. The sides add texture to an otherwise sterile piece--reeded panels curve around the corners and conceal a storage drawer for a slick, contemporary look.

Glam Light Teal

Metal, Others White Faux Marble Top
Gold Steel Legs & Frame Curved Reeded Side Panels

Concealed Drawer Ball Bearing Glides

PRINT CLOSE