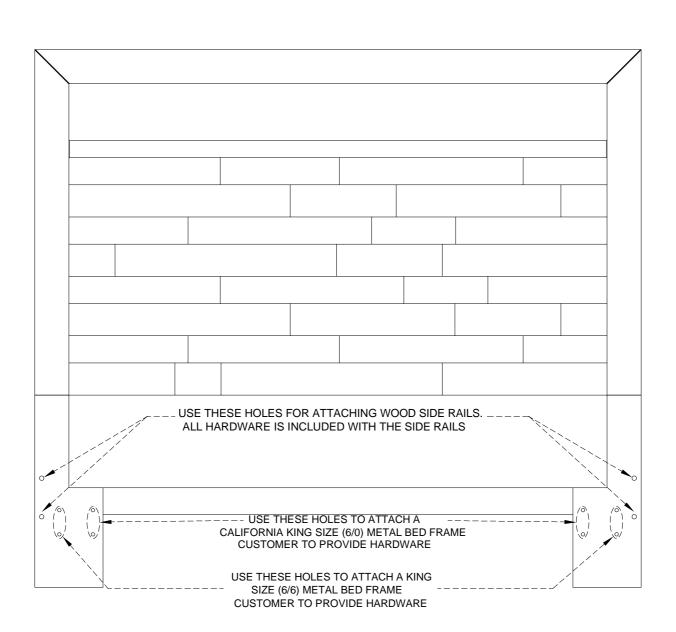

Page 3 of 5

Made in Viet Nam

**King Panel Bed** 

6/0 King Bed 39380 -- 6/0-6/6 Panel Headboard

6/0 Bed
THE HEADBOARD MAY BE USED ALONE
WITH A CALIFORNIA KING OR A STANDARD
KING SIZE METAL BED FRAME.

Page 4 of 5