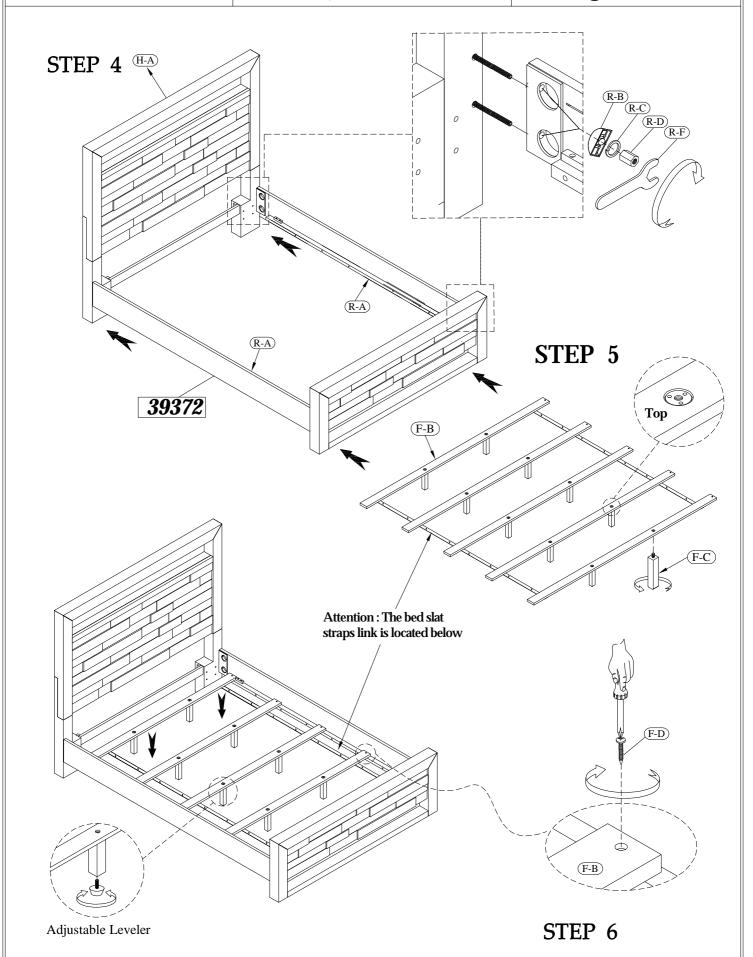

Made in Viet Nam

**King Panel Bed** 

6/0 King Bed

**39380** -- **6/0**-**6/6** Panel Headboard

39381 -- 6/6 Panel Footboard

39372 -- 5/0-6/6 Bed Rails

STEP 3

Riverside