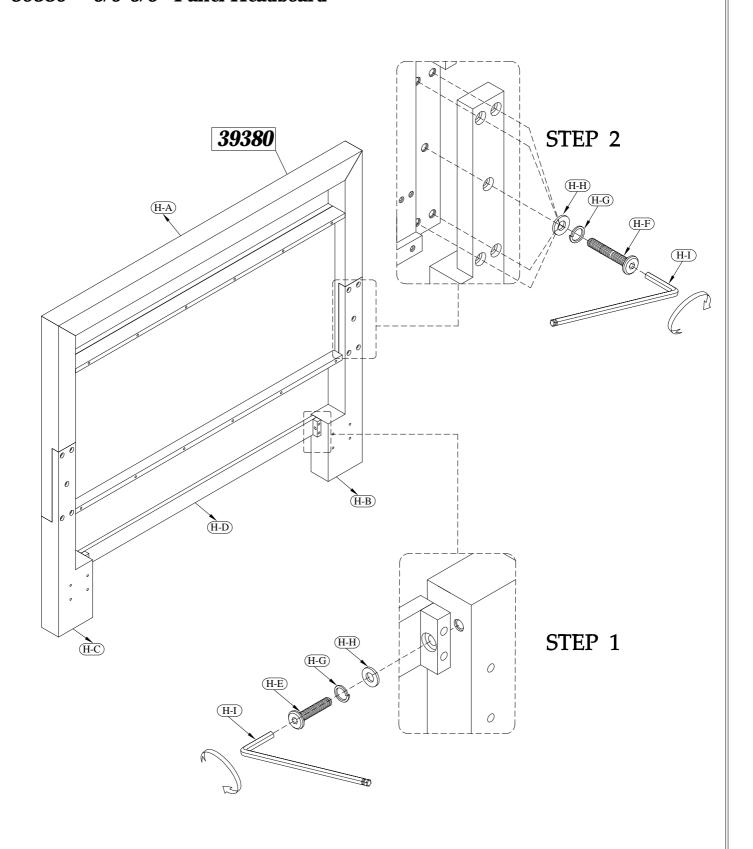

## 6/0 King Bed

39380 -- 6/0-6/6 Panel Headboard

39381 -- 6/6 Panel Footboard

39372 -- 5/0-6/6 Bed Rails

Page 2 of 5

Made in Viet Nam

**King Panel Bed** 

6/0 King Bed 39380 -- 6/0-6/6 Panel Headboard