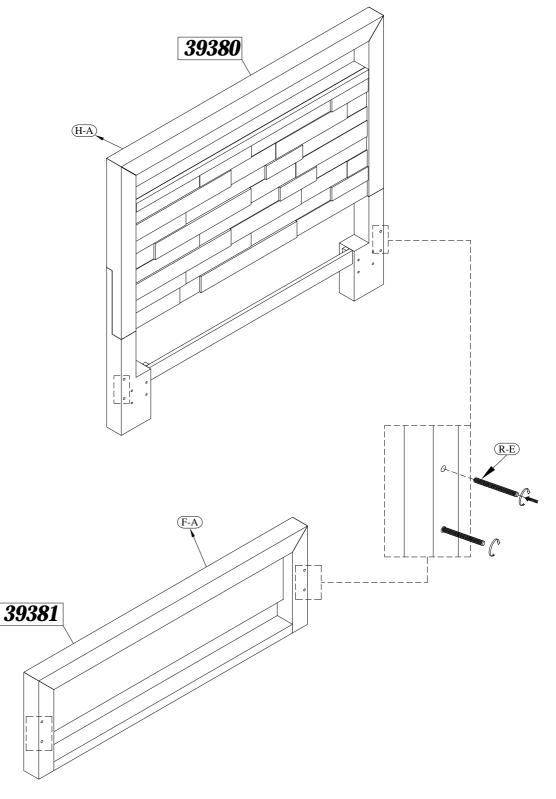

Made in Viet Nam

**King Panel Bed** 

6/0 King Bed

**39380** -- **6/0**-**6/6** Panel Headboard

39381 -- 6/6 Panel Footboard

39372 -- 5/0-6/6 Bed Rails

STEP 3

Riverside