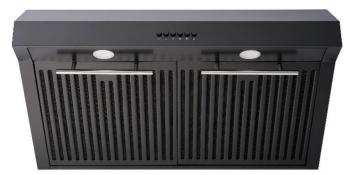

### **Specifications:**

- Body L30" xD16.5"xH12.75"
- 400CFM AC Motor
- Two 120V GU10 5W 3000K Bulbs
- Top Vent
- 4 Speed Push Buttons
- Hybrid Commercial Look Filters X 2
- Can be installed as a low profile Wall Mount or Under-Cabinet
- 6" flexible Round Pipe Connection

### Features:

- Quiet, Powerful Squirrel Cage <u>4 Speed</u> AC Motor. With 400CFM of Airflow
- New Commercial Inclined Design, allowing it to capture more grease and odors efficiently
- Convenient Large Push Button Controls
- Strong LED GU10 5W Lights with 600 lumens. Ideal for Kitchen Application
- Commercial Look Hybrid Filters with Inside Mesh for <u>Better Grease Control</u>
- Comes with 2 sets of handles allowing you to choose your look: Stainless Steel & Antique Brass