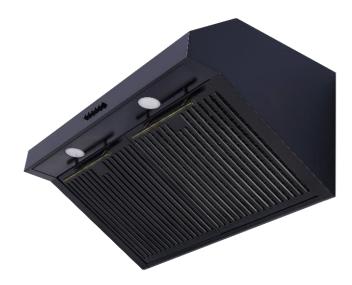

# FRHUC5255-30BLK

Under Cabinet RANGE HOOD 30in Black Range Hood with Two sets of Handles (Stainless Steel & Antique Brass)

### Features:

- Quiet, Powerful Squirrel Cage <u>4 Speed</u> AC Motor. With 400CFM of Airflow
- New Commercial Inclined Design, allowing it to capture more grease and odors efficiently
- Convenient Large Push Button Controls
- Strong LED GU10 5W Lights with 600 lumens. Ideal for Kitchen Application
- Commercial Look Hybrid Filters with Inside Mesh for <u>Better Grease Control</u>
- Comes with 2 sets of handles allowing you to choose your look: Stainless Steel & Antique Brass