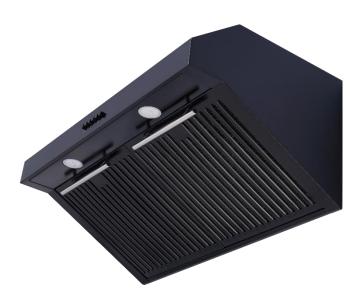

# FRHUC5255-30BLK

Under Cabinet RANGE HOOD 30in Black Range Hood with Two sets of Handles (Stainless Steel & Antique Brass)

### Features:

- Quiet, Powerful Squirrel Cage <u>4 Speed</u> AC Motor. With 400CFM of Airflow
- New Commercial Inclined Design, allowing it to capture more grease and odors efficiently
- Convenient Large Push Button Controls
- Strong LED GU10 5W Lights with 600 lumens. Ideal for Kitchen Application
- Commercial Look Hybrid Filters with Inside Mesh for <u>Better Grease Control</u>
- Comes with 2 sets of handles allowing you to choose your look: Stainless Steel & Antique Brass