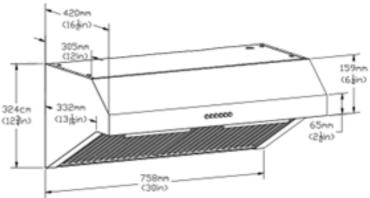

### **Specifications:**

- Body L30" xD16.5"xH12.75"
- 400CFM AC Motor
- Two 120V GU10 5W 3000K Bulbs
- Top Vent
- 4 Speed Push Buttons
- Hybrid Commercial Look Filters X 2
- Can be installed as a low profile Wall Mount or Under-Cabinet
- 6" flexible Round Pipe Connection