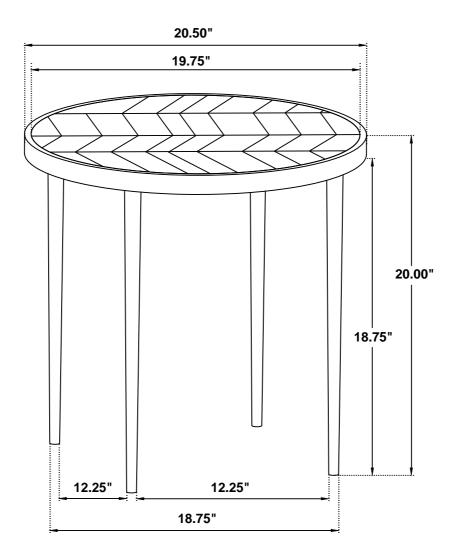

STERFURNITURE.COM

## ITEM:930188





#### **ASSEMBLY TIPS:**

- 1. Remove hardware from box and sort by size.
- 2. Please check to see that all hardware and parts are present prior to start of assembly.
- 3. Please follow attached instructions in the same sequence as numbered to assure fast & easy assembly.



#### **WARNING!**

- 1. Don't attempt to repair or modify parts that are broken or defective. Please contact the store immediately.
- 2. This product is for home use only and not intended for commercial establishments.



ASSEMBLY TIME

5 MINUTES

#### **PARTS IDENTIFICATION**

A TOP



1PC

B LEG

4PCS

#### **HARDWARE IDENTIFICATION**

1 LOCK WASHER (M7X10mm - BLK)



4PCS

## ITEM:930188

### **ASSEMBLY INSTRUCTIONS**

## STEP 1





## STEP 2 **COMPLETE**





# ITEM:930188





Note: Dimension tolerance ±5%