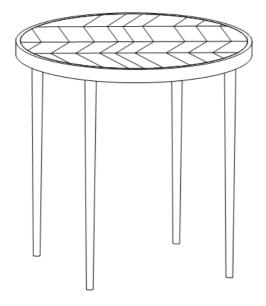

u>Side Table</u>

COASTERFURNITURE.COM

## ITEM:930188





#### **ASSEMBLY TIPS:**

- 1. Remove hardware from box and sort by size.
- 2. Please check to see that all hardware and parts are present prior to start of assembly.
- 3. Please follow attached instructions in the same sequence as numbered to assure fast & easy assembly.



#### **WARNING!**

- 1. Don't attempt to repair or modify parts that are broken or defective. Please contact the store immediately.
- 2. This product is for home use only and not intended for commercial establishments.



ASSEMBLY TIME

5 MINUTES

#### **PARTS IDENTIFICATION**

A TOP



1PC

B LEG

4PCS

#### **HARDWARE IDENTIFICATION**

1 LOCK WASHER (M7X10mm - BLK)



4PCS

## ITEM:930188

### **ASSEMBLY INSTRUCTIONS**

## STEP 1





## STEP 2 **COMPLETE**





# ITEM:930188





Note: Dimension tolerance ±5%