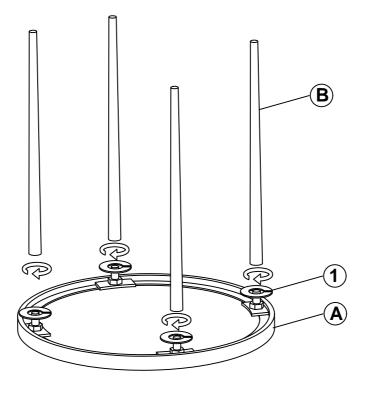

#### **PARTS IDENTIFICATION**

A TOP

1PC

B LEG

4PCS

#### **HARDWARE IDENTIFICATION**

1 LOCK WASHER (M7X10mm - BLK)

4PCS

## STEP 1