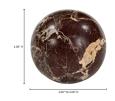

## **OVERVIEW**

Constructed from solid red levanto marble, the Odessa sphere tabletop accent showcases a mesmerizing interplay of expressive gold tones and intricate veining. Versatile and poised, this commanding sphere can prominently display itself thanks to a thoughtfully designed flat surface on the bottom. Black felt is delicately attached to the bottom of the sphere offering protection against unsightly scratches.

- Red Levanto Marble
- Please note that due to the natural variances in marble, each table will vary in tone & vein markings
- No assembly required