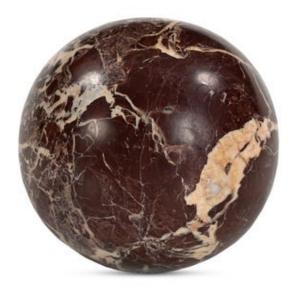

## **OVERVIEW**

Constructed from solid red levanto marble, the Odessa sphere tabletop accent showcases a mesmerizing interplay of expressive gold tones and intricate veining. Versatile and poised, this commanding sphere can prominently display itself thanks to a thoughtfully designed flat surface on the bottom. Black felt is delicately attached to the bottom of the sphere offering protection against unsightly scratches.

- Red Levanto Marble
- Please note that due to the natural variances in marble, each table will vary in tone & vein markings
- No assembly required