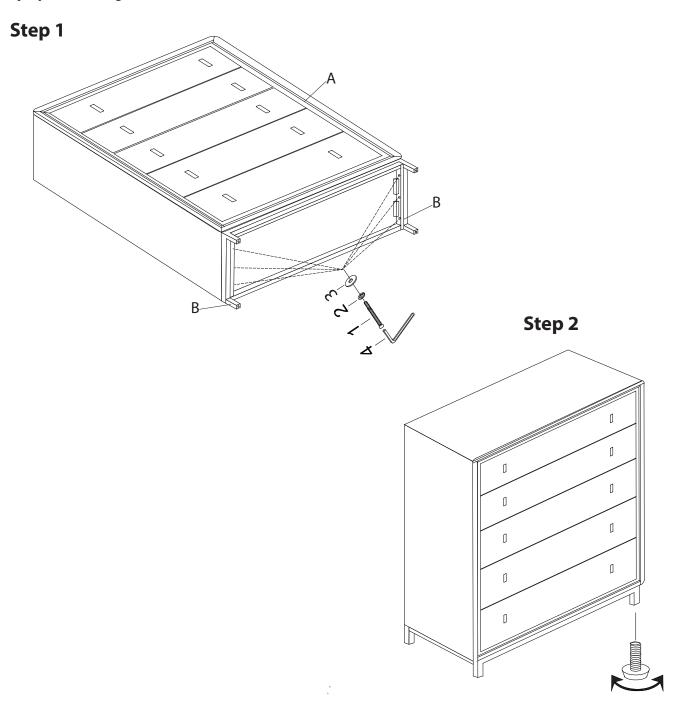

Blanc 5 Drawer Chest 289150-1040

Thank you for purchasing this quality product from A.R.T. Furniture. Be sure to check all packing material for parts which may have come loose inside the carton during shipment. Identify and count all parts and compare with the parts list below.

**Note:** Some furniture is heavy, it is recommended that two people assembly this item to avoid injury or damage.

|  | No. | Hardware List      |                                         | Qt. |
|--|-----|--------------------|-----------------------------------------|-----|
|  | 1   | <b>•••••••••••</b> | $\frac{1}{4}$ " x $1\frac{3}{4}$ " Bolt | 6   |
|  | 2   | ٨                  | 1/4"Lock Washer                         | 6   |
|  | 3   | 0                  | 1/4"Flat Washer                         | 6   |
|  | 4   |                    | M5 Allen                                | 1   |

| No | . | Parts List   |   |
|----|---|--------------|---|
| Α  |   | Drawer Chest | 1 |
| В  |   | Legs         | 2 |